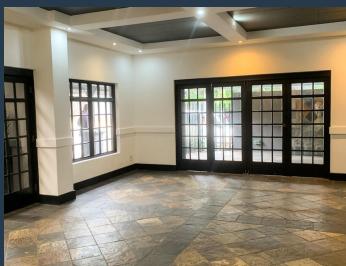

R31,460 per month excl. VAT R130 per m<sup>2</sup>

www.spire.co.za

242m2 of prime retail space to let in Parkmore, Sandton This stunning 242m2 coffee shop is situated in Parkmore Shopping centre. A busy road with great signage exposure. The shop comes with a large open space for your customers, a massive kitchen that comes with separate bathrooms for the staff. The outside area comes with a beautiful water feature and gorgeous natural lighting. Site Highlights: - Large Kitchen - Busy Street - Outdoor Seating - Fitted - Water Feature - Large Open Area