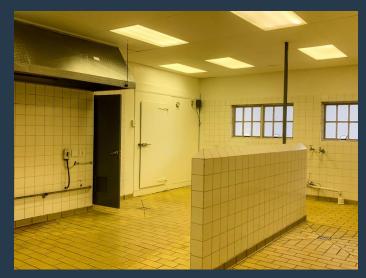

R31,460 per month excl. VAT R130 per m<sup>2</sup>

www.spire.co.za

242m2 of prime retail space to let in Parkmore, Sandton This stunning 242m2 coffee shop is situated in Parkmore Shopping centre. A busy road with great signage exposure. The shop comes with a large open space for your customers, a massive kitchen that comes with separate bathrooms for the staff. The outside area comes with a beautiful water feature and gorgeous natural lighting. Site Highlights: - Large Kitchen - Busy Street - Outdoor Seating - Fitted - Water Feature - Large Open Area