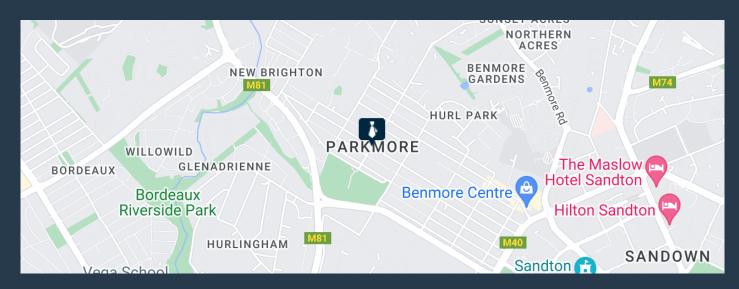

R31,460 per month excl. VAT R130 per m<sup>2</sup>

www.spire.co.za

242m2 of prime retail space to let in Parkmore, Sandton This stunning 242m2 coffee shop is situated in Parkmore Shopping centre. A busy road with great signage exposure. The shop comes with a large open space for your customers, a massive kitchen that comes with separate bathrooms for the staff. The outside area comes with a beautiful water feature and gorgeous natural lighting. Site Highlights: - Large Kitchen - Busy Street - Outdoor Seating - Fitted - Water Feature - Large Open Area