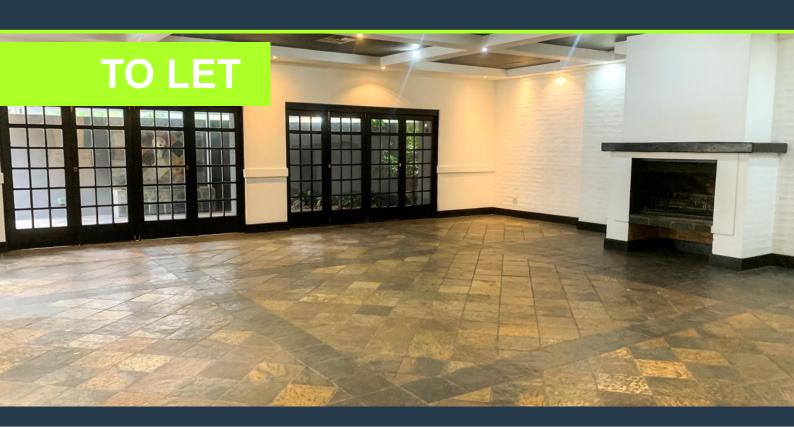

R31,460 per month excl. VAT R130 per m<sup>2</sup>

www.spire.co.za

242m2 of prime retail space to let in Parkmore, Sandton This stunning 242m2 coffee shop is situated in Parkmore Shopping centre. A busy road with great signage exposure. The shop comes with a large open space for your customers, a massive kitchen that comes with separate bathrooms for the staff. The outside area comes with a beautiful water feature and gorgeous natural lighting. Site Highlights: - Large Kitchen - Busy Street - Outdoor Seating - Fitted - Water Feature - Large Open Area

## **RESTAURANT TO LET IN PARKMORE, SANDTON**