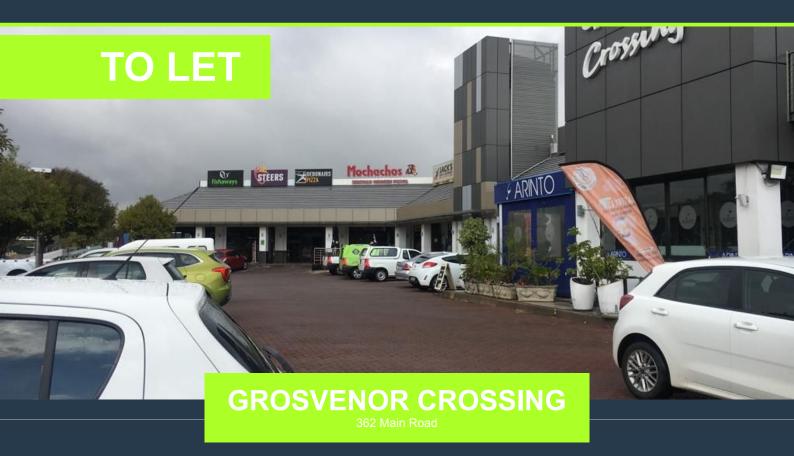

# R130,000 per month excl. VAT

R130 per m<sup>2</sup>

www.spire.co.za

Shop to Let at Grosvenor Crossing in the heart of Bryanston. Prime location with great visibility from Main Road. Located in a busy shopping centre which attracts feet to the centre daily. The Shopping Centre is very well positioned and close to main arterial roads. Tenant mix comprises of: Car dealership, outdoor apparel, eateries, coffee shop, paint store and a gym. Ideal for a tyre fitment business or car repair business. Entrance to the retail shop directly off from Main Road. Adjacent to a busy petrol station.

### SHOP TO LET AT GROSVENOR CROSSING