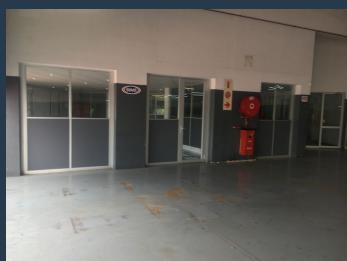

# R130,000 per month excl. VAT

R130 per m<sup>2</sup>

www.spire.co.za

Shop to Let at Grosvenor Crossing in the heart of Bryanston. Prime location with great visibility from Main Road. Located in a busy shopping centre which attracts feet to the centre daily. The Shopping Centre is very well positioned and close to main arterial roads. Tenant mix comprises of: Car dealership, outdoor apparel, eateries, coffee shop, paint store and a gym. Ideal for a tyre fitment business or car repair business. Entrance to the retail shop directly off from Main Road. Adjacent to a busy petrol station.

### SHOP TO LET AT GROSVENOR CROSSING

#### **PROPERTY DETAILS**

▲ Floor Size 1000m²

▲ Zoning Retail