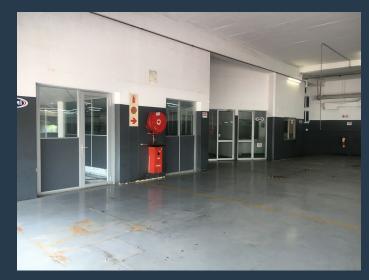

# R130,000 per month excl. VAT

R130 per m<sup>2</sup>

www.spire.co.za

Shop to Let at Grosvenor Crossing in the heart of Bryanston. Prime location with great visibility from Main Road. Located in a busy shopping centre which attracts feet to the centre daily. The Shopping Centre is very well positioned and close to main arterial roads. Tenant mix comprises of: Car dealership, outdoor apparel, eateries, coffee shop, paint store and a gym. Ideal for a tyre fitment business or car repair business. Entrance to the retail shop directly off from Main Road. Adjacent to a busy petrol station.

### SHOP TO LET AT GROSVENOR CROSSING

#### **PROPERTY DETAILS**

▲ Floor Size 1000m²

▲ Zoning Retail