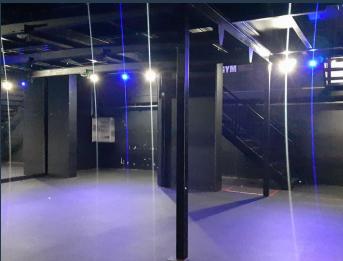

# R59,130 per month excl. VAT

www.spire.co.za

219m2 retail space to rent in Rosebank. This premise is situated in the heart of Rosebank. This would be a great space for a restaurant with a loft and ground floor area and a small kitchen area. Located a walking distance from The Zone and the Gautrain station. Rosebank is an ideally situated area hence infrastructure is world class, as it's within close proximity to other areas such as Sandton so it benefits largely from the world-class roadways in and around the area as well. Some prominent school in the area include Rosebank Primary School, St Teresa's School, Kingsmead College, Vuleka Primary School and Saxonwold Primary School. Healthcare facilities in the area include Health Cubes Medical Centre, Dr. Jean-Paul Theron...

### **RETAIL SPACE TO RENT IN ROSEBANK**