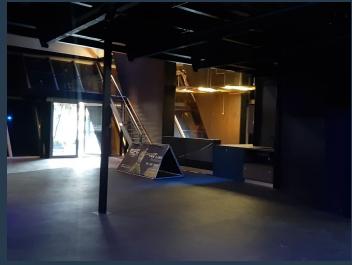

# R59,130 per month excl. VAT

www.spire.co.za

219m2 retail space to rent in Rosebank. This premise is situated in the heart of Rosebank. This would be a great space for a restaurant with a loft and ground floor area and a small kitchen area. Located a walking distance from The Zone and the Gautrain station. Rosebank is an ideally situated area hence infrastructure is world class, as it's within close proximity to other areas such as Sandton so it benefits largely from the world-class roadways in and around the area as well. Some prominent school in the area include Rosebank Primary School, St Teresa's School, Kingsmead College, Vuleka Primary School and Saxonwold Primary School. Healthcare facilities in the area include Health Cubes Medical Centre, Dr. Jean-Paul Theron...

### **RETAIL SPACE TO RENT IN ROSEBANK**