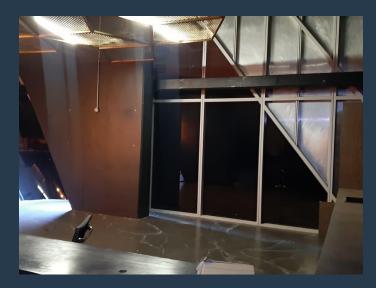

# R59,130 per month excl. VAT

www.spire.co.za

219m2 retail space to rent in Rosebank. This premise is situated in the heart of Rosebank. This would be a great space for a restaurant with a loft and ground floor area and a small kitchen area. Located a walking distance from The Zone and the Gautrain station. Rosebank is an ideally situated area hence infrastructure is world class, as it's within close proximity to other areas such as Sandton so it benefits largely from the world-class roadways in and around the area as well. Some prominent school in the area include Rosebank Primary School, St Teresa's School, Kingsmead College, Vuleka Primary School and Saxonwold Primary School. Healthcare facilities in the area include Health Cubes Medical Centre, Dr. Jean-Paul Theron...

### **RETAIL SPACE TO RENT IN ROSEBANK**