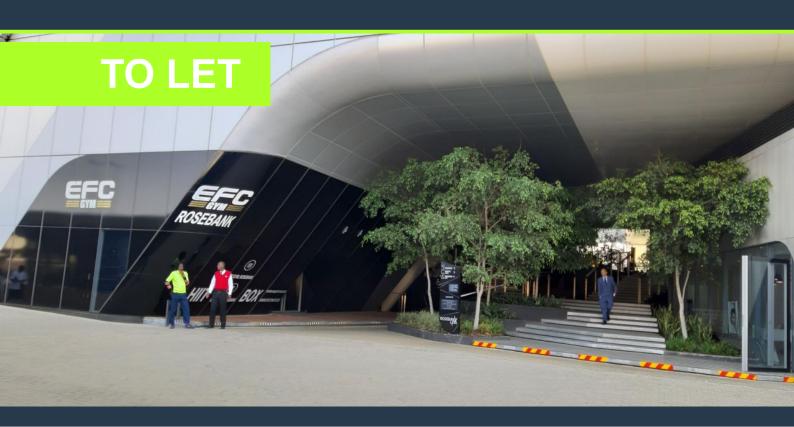

# R59,130 per month excl. VAT

www.spire.co.za

219m2 retail space to rent in Rosebank. This premise is situated in the heart of Rosebank. This would be a great space for a restaurant with a loft and ground floor area and a small kitchen area. Located a walking distance from The Zone and the Gautrain station. Rosebank is an ideally situated area hence infrastructure is world class, as it's within close proximity to other areas such as Sandton so it benefits largely from the world-class roadways in and around the area as well. Some prominent school in the area include Rosebank Primary School, St Teresa's School, Kingsmead College, Vuleka Primary School and Saxonwold Primary School. Healthcare facilities in the area include Health Cubes Medical Centre, Dr. Jean-Paul Theron...

### **RETAIL SPACE TO RENT IN ROSEBANK**