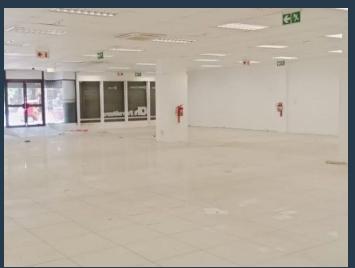

### R58,374 per month excl. VAT

R46 per m<sup>2</sup>

www.spire.co.za

1269m2 Retail Space to Let in Johannesburg Perfect space for a National Tenant. This spacious commercial property allows you to focus on business and flourish on a bust road Albertina Road neatly tiled and fitted with aircons and opportunity for great signage exposure on Rissik Street and Albertina Road. Whether you are a savvy retailer, small to medium business owner or franchisee, we understand that one size does not fit all. This well-maintained shop spans up to 1269m2 and is immediately available. The roller shutters add to the security of this shop, electricity on premises. 24hour security with access to underground parking and there is basement storage as well. With public transport on your doorstep, the building is in close...