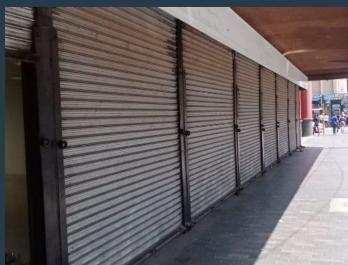

### R58,374 per month excl. VAT

R46 per m<sup>2</sup>

www.spire.co.za

1269m2 Retail Space to Let in Johannesburg Perfect space for a National Tenant. This spacious commercial property allows you to focus on business and flourish on a bust road Albertina Road neatly tiled and fitted with aircons and opportunity for great signage exposure on Rissik Street and Albertina Road. Whether you are a savvy retailer, small to medium business owner or franchisee, we understand that one size does not fit all. This well-maintained shop spans up to 1269m2 and is immediately available. The roller shutters add to the security of this shop, electricity on premises. 24hour security with access to underground parking and there is basement storage as well. With public transport on your doorstep, the building is in close...