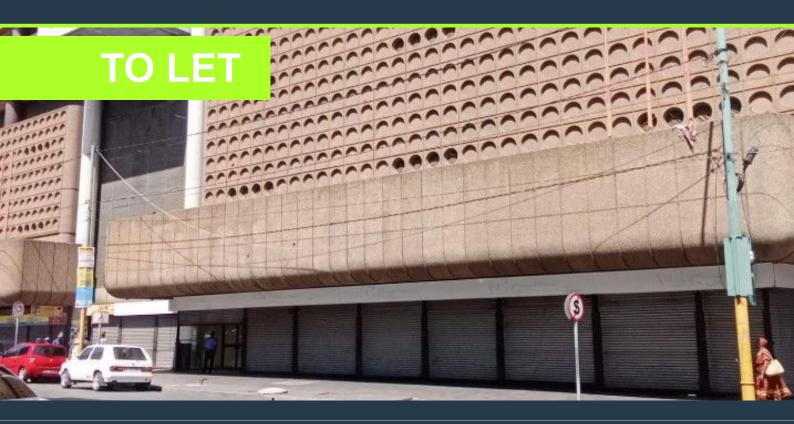

### R58,374 per month excl. VAT

R46 per m<sup>2</sup>

www.spire.co.za

1269m2 Retail Space to Let in Johannesburg Perfect space for a National Tenant. This spacious commercial property allows you to focus on business and flourish on a bust road Albertina Road neatly tiled and fitted with aircons and opportunity for great signage exposure on Rissik Street and Albertina Road. Whether you are a savvy retailer, small to medium business owner or franchisee, we understand that one size does not fit all. This well-maintained shop spans up to 1269m2 and is immediately available. The roller shutters add to the security of this shop, electricity on premises. 24hour security with access to underground parking and there is basement storage as well. With public transport on your doorstep, the building is in close...

#### RETAIL TO LET IN JOHANESSBURG CBD

#### PROPERTY DETAILS

▲ Security ▲ Air Conditioning Yes Yes ▲ Floor Size

▲ Zoning

1269m<sup>2</sup> Retail