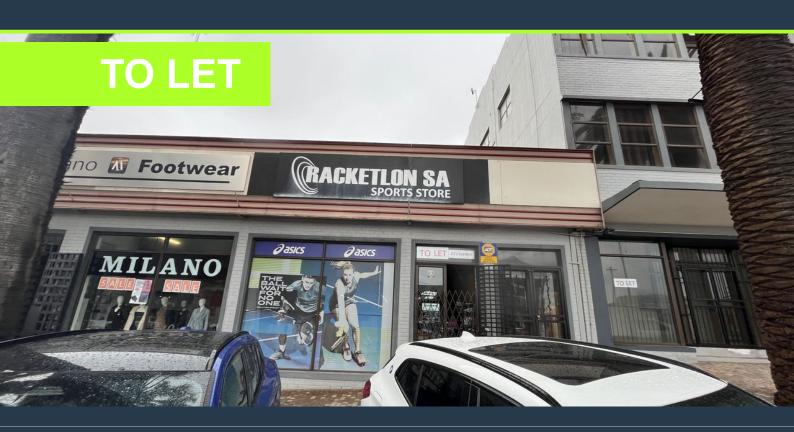

## **R21,000** per month excl. VAT R140 per m<sup>2</sup>

www.spire.co.za

150 square meter retail shop to let in Woodstock. Situated on Salt River Road, a perfect destination store to retail items such as furniture, sports equipment or car parts. Features of this property include: - Shopfront right on Salt River Road - Plenty of council parking bays and loading zones outside building - high ceilings and natural lighting - bathrooms - store rooms Available 1 May 2024. Call to schedule a viewing.

### **RETAIL SPACE TO LET IN WOODSTOCK**