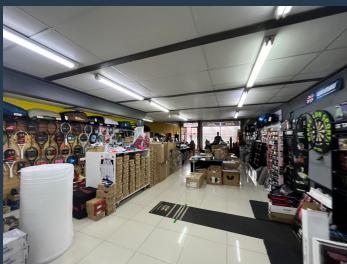

## **R21,000** per month excl. VAT R140 per m<sup>2</sup>

www.spire.co.za

150 square meter retail shop to let in Woodstock. Situated on Salt River Road, a perfect destination store to retail items such as furniture, sports equipment or car parts. Features of this property include: - Shopfront right on Salt River Road - Plenty of council parking bays and loading zones outside building - high ceilings and natural lighting - bathrooms - store rooms Available 1 May 2024. Call to schedule a viewing.

### **RETAIL SPACE TO LET IN WOODSTOCK**