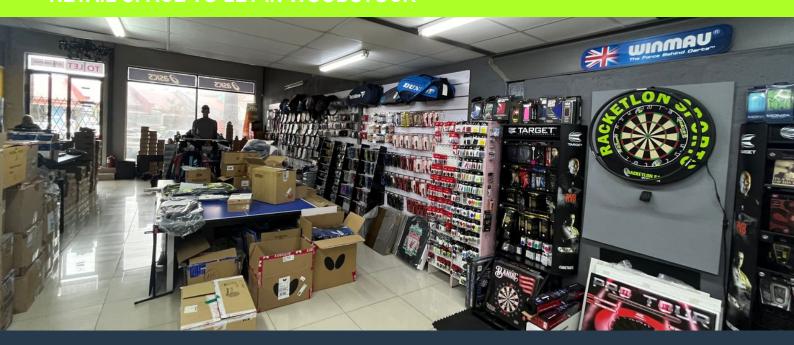

## **R21,000** per month excl. VAT R140 per m<sup>2</sup>

www.spire.co.za

150 square meter retail shop to let in Woodstock. Situated on Salt River Road, a perfect destination store to retail items such as furniture, sports equipment or car parts. Features of this property include: - Shopfront right on Salt River Road - Plenty of council parking bays and loading zones outside building - high ceilings and natural lighting - bathrooms - store rooms Available 1 May 2024. Call to schedule a viewing.

### **RETAIL SPACE TO LET IN WOODSTOCK**