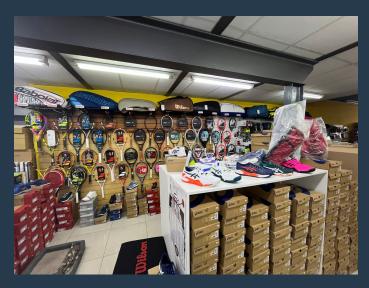

## **R21,000** per month excl. VAT R140 per m<sup>2</sup>

www.spire.co.za

150 square meter retail shop to let in Woodstock. Situated on Salt River Road, a perfect destination store to retail items such as furniture, sports equipment or car parts. Features of this property include: - Shopfront right on Salt River Road - Plenty of council parking bays and loading zones outside building - high ceilings and natural lighting - bathrooms - store rooms Available 1 May 2024. Call to schedule a viewing.

### **RETAIL SPACE TO LET IN WOODSTOCK**