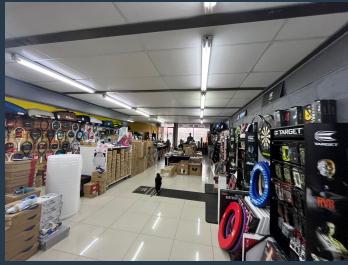

## **R21,000** per month excl. VAT R140 per m<sup>2</sup>

www.spire.co.za

150 square meter retail shop to let in Woodstock. Situated on Salt River Road, a perfect destination store to retail items such as furniture, sports equipment or car parts. Features of this property include: - Shopfront right on Salt River Road - Plenty of council parking bays and loading zones outside building - high ceilings and natural lighting - bathrooms - store rooms Available 1 May 2024. Call to schedule a viewing.

### **RETAIL SPACE TO LET IN WOODSTOCK**