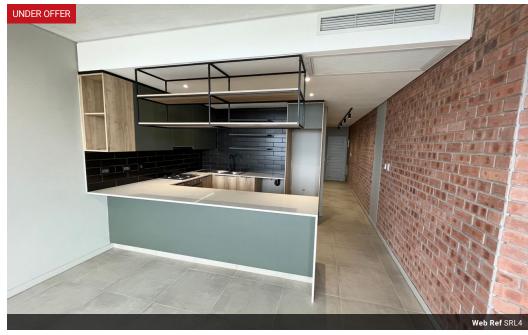

## Sea view apartment to let in the Kent La Lucia

This compact one bedroom unit in the Kent La Lucia boasts stunning sea views of the Umhlanga coastline, along with the opportunity to reside in one of Umhlanga's the most sought after buildings.

## Features

| Interior     |    | Exterior            |      | Sizes      |      |
|--------------|----|---------------------|------|------------|------|
| Bedrooms     | 1  | Carports / Parkings | 1    | Floor Size | 60m² |
| Bathrooms    | 1  | Security            | Yes  | Land Size  | 70m² |
| Kitchens     | 1  | Pool                | No   |            |      |
| Recep. Rooms | 1  | Views               | True |            |      |
| Furnished    | No |                     |      |            |      |