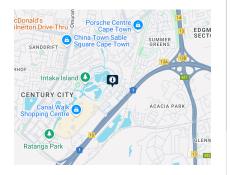

## Century Square I Office Space to Rent Century City

Century Square is located in the vibrant commercial hub of Century, Century Square offers an exceptional location for businesses seeking premium office space in a well-established business precinct. Located on Heron Crescent, this sectional title office park boasts a variety of office sizes ranging from 50 m² upwards. With its modern infrastructure, 24-hour security, and proximity to key amenities, Century Square is an ideal environment for businesses looking to thrive in one of Cape Town's most sought-after business districts. Century Square offers easy access to major arterial routes, including the N1 and M7 Freeways. This makes...