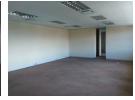

# The Colosseum

Offices (25) From R155 per m² Size from 225m² to 950m²

## The Colosseum Century City | Office Space to Rent

Located in the heart of Century City, The Colosseum is a mixed-use commercial building that offers premium office spaces to rent. As a multi-functional development, it seamlessly integrates office space, luxury hotel accommodations, retail outlets, restaurants, and various other amenities, providing businesses with an unparalleled location that caters to their every need. The Colosseum is a modern business hub that provides the perfect blend of professional workspaces, leisure, and convenience, all under one roof. With a prime location in Century City, this commercial property offers easy access to major transport routes and is...