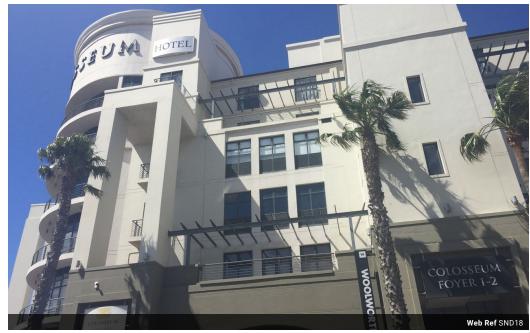

# The Colosseum

Offices (25) From R155 per m² Size from 225m² to 950m²

## The Colosseum Century City | Office Space to Rent

Located in the heart of Century City, The Colosseum is a mixed-use commercial building that offers premium office spaces to rent. As a multi-functional development, it seamlessly integrates office space, luxury hotel accommodations, retail outlets, restaurants, and various other amenities, providing businesses with an unparalleled location that caters to their every need. The Colosseum is a modern business hub that provides the perfect blend of professional workspaces, leisure, and convenience, all under one roof. With a prime location in Century City, this commercial property offers easy access to major transport routes and is...