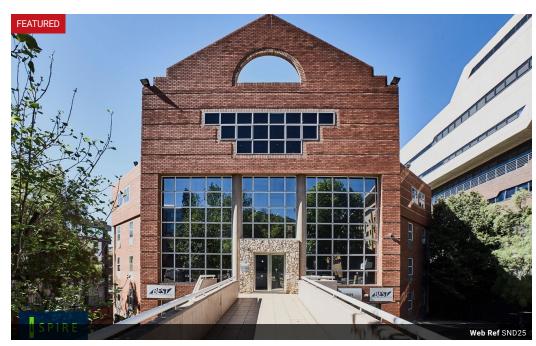

## 24 Wellington

Offices (25) From R85 per m<sup>2</sup> Size from 400m<sup>2</sup> to 2,800m<sup>2</sup>

## 24 Wellington Road I Office to Rent Parktown

Modern and flexible offices to rent at 24 Wellington in Parktown. The building is located in the heart of Parktown's historic business district. This property offers the perfect blend of modern functionality and historical charm, with five available office units surrounded by beautifully landscaped gardens. Each unit offers a professional and serene setting, ideal for businesses of all sizes looking to make a mark in one of Johannesburg's most sought-after commercial locations. 24 Wellington Road offers highly competitive rates for a premium office space. Whether you're looking for a short-term or long-term lease, this property...