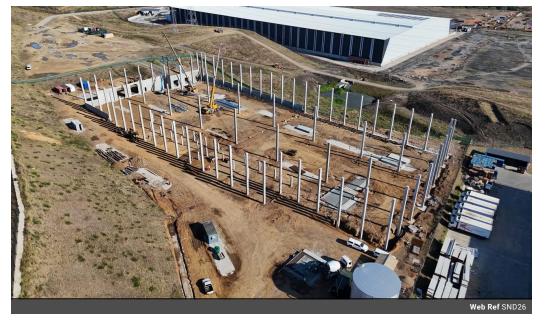

#### The Brickworks. Warehouse to Rent Glen Anil

The Brickworks is an exciting new industrial development in Glen Anil, KwaZulu-Natal, offering premium warehousing and logistics space to let. Situated on one of the last remaining infill portions of land in the rapidly expanding northern corridor of the greater eThekwini metropolitan area, The Brickworks is poised to become one of the largest and most strategically significant business and logistics parks in the region.

Spanning a 157-hectare site, this massive development is designed to meet the growing demand for industrial, warehousing, and logistics space in KwaZulu-Natal, particularly for businesses that rely on seamless...