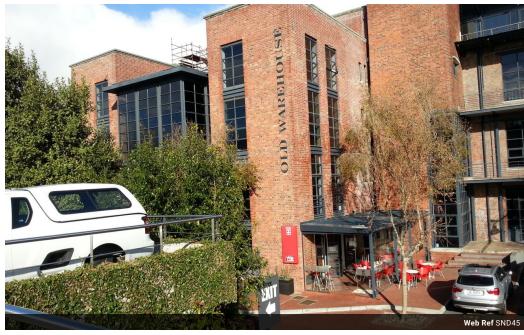

# Black River Park

Offices (200) From R165 per m² Size from 100m² to 3,500m²

## Black River Park I South Africa's Greenest Office Precinct

Nestled in the vibrant suburb of Observatory, Cape Town, Black River Park stands as a shining example of sustainable innovation and modern business convenience. Officially the greenest office precinct in South Africa, Black River Park sets the standard for environmentally responsible commercial spaces, with all eight of its buildings achieving Green Star SA ratings. This prestigious certification underscores the park's commitment to sustainability, making it an attractive option for businesses that value environmental consciousness alongside high-end amenities. With 75,000m² of lettable space, this expansive business park is home...