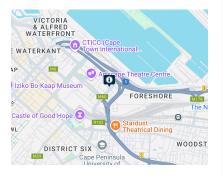

Offices (10) From R265 per m<sup>2</sup> Size from 500m<sup>2</sup> to 6,600m<sup>2</sup>

### Harbour Arch I Office and Retail Space to Rent

Harbour Arch is the latest landmark development to grace Cape Town's skyline, a pioneering mixed-use precinct that redefines urban living in the heart of the city. As the first large-scale, inner-city mixed-use development of its kind, Harbour Arch brings together premium office space, luxury residential units, and high-end retail in one dynamic environment. Inspired by the success of Johannesburg's Melrose Arch, Harbour Arch represents the future of urban living—where work, play, and leisure seamlessly integrate within a vibrant, community-driven precinct.

Harbour Arch is positioned at the gateway to Cape Town's central business...

## Features