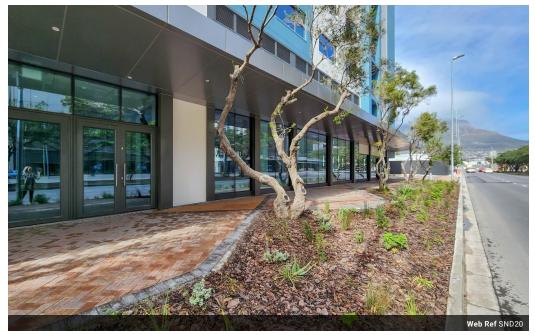

# Harbour Arch

Offices (10) From R265 per m<sup>2</sup> Size from 500m<sup>2</sup> to 6,600m<sup>2</sup>

### Harbour Arch I Office and Retail Space to Rent

Harbour Arch is the latest landmark development to grace Cape Town's skyline, a pioneering mixed-use precinct that redefines urban living in the heart of the city. As the first large-scale, inner-city mixed-use development of its kind, Harbour Arch brings together premium office space, luxury residential units, and high-end retail in one dynamic environment. Inspired by the success of Johannesburg's Melrose Arch, Harbour Arch represents the future of urban living—where work, play, and leisure seamlessly integrate within a vibrant, community-driven precinct.