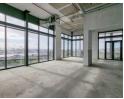

# Harbour Arch

Offices (10) From R265 per m<sup>2</sup> Size from 500m<sup>2</sup> to 6,600m<sup>2</sup>

### Harbour Arch I Office and Retail Space to Rent

Harbour Arch is the latest landmark development to grace Cape Town's skyline, a pioneering mixed-use precinct that redefines urban living in the heart of the city. As the first large-scale, inner-city mixed-use development of its kind, Harbour Arch brings together premium office space, luxury residential units, and high-end retail in one dynamic environment. Inspired by the success of Johannesburg's Melrose Arch, Harbour Arch represents the future of urban living—where work, play, and leisure seamlessly integrate within a vibrant, community-driven precinct.