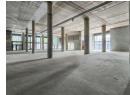

# Harbour Arch

Offices (10) From R265 per m<sup>2</sup> Size from 500m<sup>2</sup> to 6,600m<sup>2</sup>

### Harbour Arch I Office and Retail Space to Rent

Harbour Arch is the latest landmark development to grace Cape Town's skyline, a pioneering mixed-use precinct that redefines urban living in the heart of the city. As the first large-scale, inner-city mixed-use development of its kind, Harbour Arch brings together premium office space, luxury residential units, and high-end retail in one dynamic environment. Inspired by the success of Johannesburg's Melrose Arch, Harbour Arch represents the future of urban living—where work, play, and leisure seamlessly integrate within a vibrant, community-driven precinct.