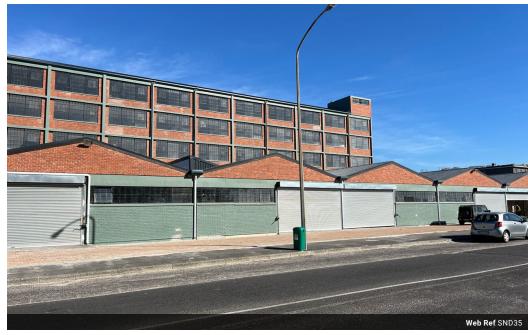

# Landmark 91

Warehouses (15) From R90 per m² Size from 150m² to 3,000m²

# Landmark 91 I Commercial Property to Rent Diep River

Landmark 91, situated in the heart of Diep River, Cape Town, marks a new era for this historically industrial suburb. A comprehensive renovation of the iconic Sheraton building, Landmark 91 introduces a vibrant, multi-functional space designed to meet the evolving needs of modern businesses. This refreshed development is set to play a pivotal role in shaping the future of Diep River, offering a blend of industrial, retail, office, and lifestyle spaces that cater to a diverse range of industries. With its strategic location, cutting-edge facilities, and thoughtful design, Landmark 91 is more than just a commercial property—it is a...