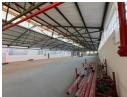

# Landmark 91

Warehouses (15) From R90 per m² Size from 150m² to 3,000m²

# Landmark 91 I Commercial Property to Rent Diep River

Landmark 91, situated in the heart of Diep River, Cape Town, marks a new era for this historically industrial suburb. A comprehensive renovation of the iconic Sheraton building, Landmark 91 introduces a vibrant, multi-functional space designed to meet the evolving needs of modern businesses. This refreshed development is set to play a pivotal role in shaping the future of Diep River, offering a blend of industrial, retail, office, and lifestyle spaces that cater to a diverse range of industries. With its strategic location, cutting-edge facilities, and thoughtful design, Landmark 91 is more than just a commercial property—it is a...