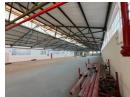

# Landmark 91

Warehouses (15) From R90 per m² Size from 150m² to 3,000m²

# Landmark 91 I Commercial Property to Rent Diep River

Landmark 91, situated in the heart of Diep River, Cape Town, marks a new era for this historically industrial suburb. A comprehensive renovation of the iconic Sheraton building, Landmark 91 introduces a vibrant, multi-functional space designed to meet the evolving needs of modern businesses. This refreshed development is set to play a pivotal role in shaping the future of Diep River, offering a blend of industrial, retail, office, and lifestyle spaces that cater to a diverse range of industries. With its strategic location, cutting-edge facilities, and thoughtful design, Landmark 91 is more than just a commercial property—it is a...