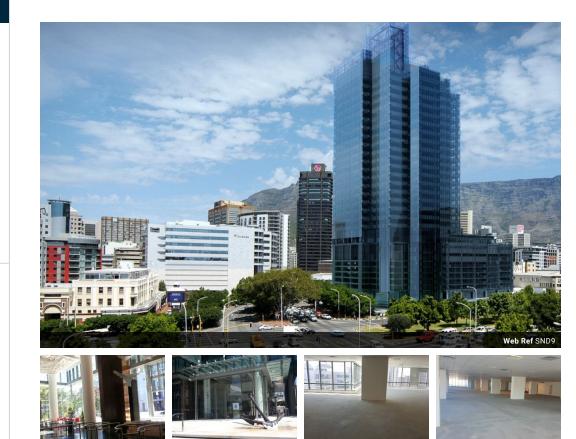

# Portside Building

**Offices (18)** From R185 per m<sup>2</sup> Size from 450m<sup>2</sup> to 2,685m<sup>2</sup>

# Portside Building I Office to Rent Cape Town City Center

Portside, an architectural marvel in Cape Town's Central Business District, stands as the city's tallest building and one of South Africa's most prestigious business addresses. Occupying an entire city block bordered by Buitengracht, Hans Strijdom, Bree, and Mechau Streets, this iconic structure capitalizes on its prime location to offer unparalleled panoramic views of Table Mountain, the Atlantic Ocean, and the vibrant cityscape. Recognized as South Africa's only 5-star Green Star tall building by the Green Building Council of South Africa, Portside sets the benchmark for environmentally responsible design in commercial real...