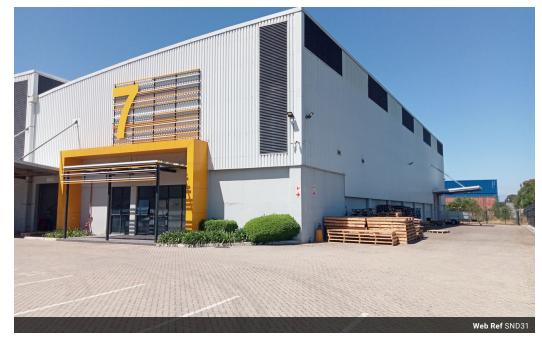

# Golf Air Park

Warehouses (8) From R100 per m<sup>2</sup> Size from 3,200m<sup>2</sup> to 11,000m<sup>2</sup>

## Golf Air Park I Warehouse to Rent Airport Industria

Golf Air Park, located in the heart of Airport Industria, Cape Town, is a premium, modern logistics facility offering a range of warehouse spaces to rent. Specifically designed to meet the needs of logistics, freight, forwarding, and courier businesses, this state-of-the-art industrial park provides the perfect environment for companies that require a strategic location close to the Cape Town International Airport. With sustainability at its core, Golf Air Park has been carefully constructed to achieve a 3 Star Green Star SA Industrial rating, making it an eco-friendly and efficient option for businesses looking for modern,...