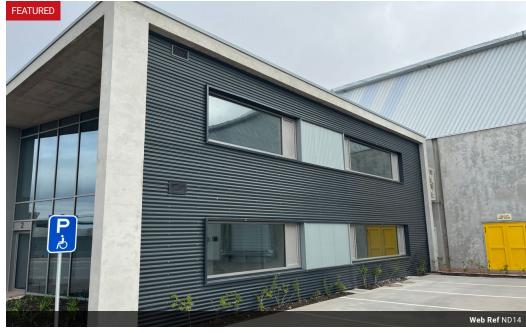

## Arterial Industrial Estate I Blackheath

Arterial Industrial Estate is a new industrial development well-situated along the Stellenbosch Arterial Road, offers ultra-modern, high-spec industrial units in the heart of the well-established Blackheath industrial node. The new development includes 24-hour security, access control and is conveniently located to public transport hubs. In addition, units feature an optimal office to warehouse ratio, ample yard space, fire sprinklers, a minimum eaves height of 9 m and a combination of on grade and docking height roller shutter doors. This ultra-modern, high-spec industrial estate offers an exceptional blend of functionality,

### Features

- ✓ High visibility and exposure
- ✓ Flexible design options
- ✓ Easy access to Cape Town International Airport
- ✓ Sought-after location
- Easy highway access
- ✓ Very accessible to public transport