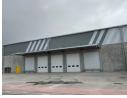

# Arterial Industrial Estate

Warehouses (14)

POA Size from 2,100m² to 18,000m²

## Arterial Industrial Estate I Blackheath

Arterial Industrial Estate is a new industrial development well-situated along the Stellenbosch Arterial Road, offers ultra-modern, high-spec industrial units in the heart of the well-established Blackheath industrial node. The new development includes 24-hour security, access control and is conveniently located to public transport hubs. In addition, units feature an optimal office to warehouse ratio, ample yard space, fire sprinklers, a minimum eaves height of 9 m and a combination of on grade and docking height roller shutter doors. This ultra-modern, high-spec industrial estate offers an exceptional blend of functionality,