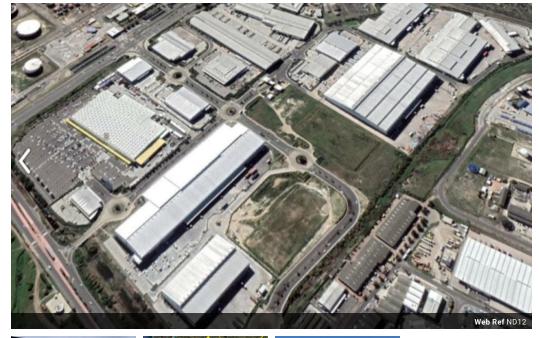

## Montague Park

Warehouses (3) From R82 per m<sup>2</sup> Size from 3,000m<sup>2</sup> to 15,000m<sup>2</sup>

### Montague Park I Warehouse to Rent

Montague Park is preparing to unveil a state-of-the-art warehouse development in early 2025. This ambitious project will offer over 15,000 m<sup>2</sup> of cutting-edge industrial space, designed to meet the demands of modern storage and distribution operations. With an impressive 11-meter height to eaves, the warehouse is designed to maximize storage capacity. The facility will be equipped with 10 roller shutter doors at dock level, ensuring efficient loading and unloading operations. The warehouse will be powered by 200 amps, making it particularly suitable for heavy-duty storage and distribution services. This robust power supply ensures...