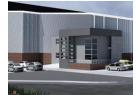

## Montague Park

Warehouses (3) From R82 per m<sup>2</sup> Size from 3,000m<sup>2</sup> to 15,000m<sup>2</sup>

### Montague Park I Warehouse to Rent

Montague Park is preparing to unveil a state-of-the-art warehouse development in early 2025. This ambitious project will offer over 15,000 m<sup>2</sup> of cutting-edge industrial space, designed to meet the demands of modern storage and distribution operations. With an impressive 11-meter height to eaves, the warehouse is designed to maximize storage capacity. The facility will be equipped with 10 roller shutter doors at dock level, ensuring efficient loading and unloading operations. The warehouse will be powered by 200 amps, making it particularly suitable for heavy-duty storage and distribution services. This robust power supply ensures...