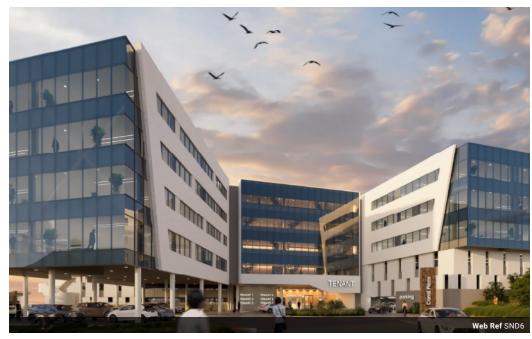

# Canal Plaza

Offices (6) From R285 per m<sup>2</sup> Size from 600m<sup>2</sup> to 10,400m<sup>2</sup>

# Canal Plaza I Century City

10,410 m² Premium grade office space located in the heart of Century City. Located in one of the last commercial buildings to be built in this sought-after area, Canal Plaza offers unparalleled views of the Intaka Bird Sanctuary and features three levels of prime office space. With quick and easy access to the N1 Highway, walking distance to Canal Walk Shopping Center, and office floors designed to accommodate a single user or multiple smaller units, Canal Plaza is the perfect location for corporate offices. Enjoy modern amenities such as high-speed internet, ample safe parking, and easy access to public transport...