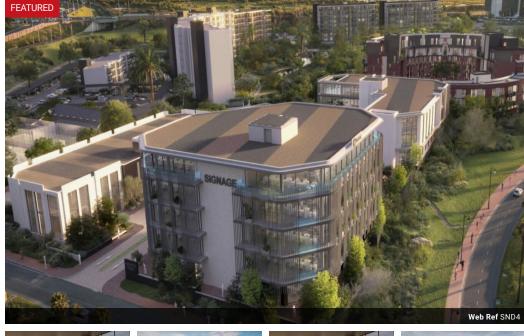

# Junxion Park

Offices (5) From R285 per m<sup>2</sup> Size from 700m<sup>2</sup> to 5,400m<sup>2</sup>

# Commercial Office Development Century City I Junxion Park

Introducing Junxion Park, a new 5,400 m² office development in the heart of Century City, Cape Town. This premium-grade office building spans five floors and is designed to meet the highest standards of modern business needs. Each floor offers flexible office spaces that can be customized to suit the unique requirements of tenants, ensuring an optimal work environment for companies of all sizes. Located at the intersection of Century Boulevard and Slipstream Way, Junxion Park enjoys a prime position in the heart of Century City. The development is directly opposite Canal Walk Shopping Centre, providing immediate access to a variety...