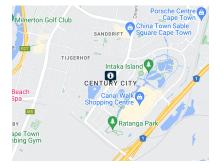

# Commercial Office Development Century City I Junxion Park

Introducing Junxion Park, a new 5,400 m² office development in the heart of Century City, Cape Town. This premium-grade office building spans five floors and is designed to meet the highest standards of modern business needs. Each floor offers flexible office spaces that can be customized to suit the unique requirements of tenants, ensuring an optimal work environment for companies of all sizes. Located at the intersection of Century Boulevard and Slipstream Way, Junxion Park enjoys a prime position in the heart of Century City. The development is directly opposite Canal Walk Shopping Centre, providing immediate access to a variety...