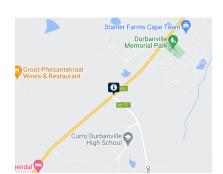

# Groot Phesantekraal Shopping Centre

From R200 per m<sup>2</sup> Size from 80m<sup>2</sup> to 600m<sup>2</sup>

# Groot Phesantekraal Shopping Centre

The landscape of Durbanville is set to be transformed with the imminent arrival of the Groot Phesantekraal Shopping Centre. Situated on the historic grounds of one of Durbanville's oldest farms, this innovative mixed-use development promises to redefine the retail experience in the region. Located on the corner of Okavango Road and the R312 Klipheuwel Road, the Groot Phesantekraal Shopping Centre is strategically positioned to serve both local residents and visitors alike. Boasting a prime location just northeast of Durbanville, this expansive development spans approximately 30,000m<sup>2</sup>, making it a significant addition to the area's...