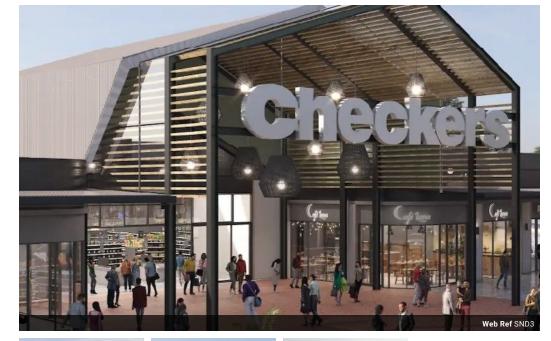

# Groot Phesantekraal Shopping Centre

From R200 per m<sup>2</sup> Size from 80m<sup>2</sup> to 600m<sup>2</sup>

# Groot Phesantekraal Shopping Centre

The landscape of Durbanville is set to be transformed with the imminent arrival of the Groot Phesantekraal Shopping Centre. Situated on the historic grounds of one of Durbanville's oldest farms, this innovative mixed-use development promises to redefine the retail experience in the region. Located on the corner of Okavango Road and the R312 Klipheuwel Road, the Groot Phesantekraal Shopping Centre is strategically positioned to serve both local residents and visitors alike. Boasting a prime location just northeast of Durbanville, this expansive development spans approximately 30,000m<sup>2</sup>, making it a significant addition to the area's...