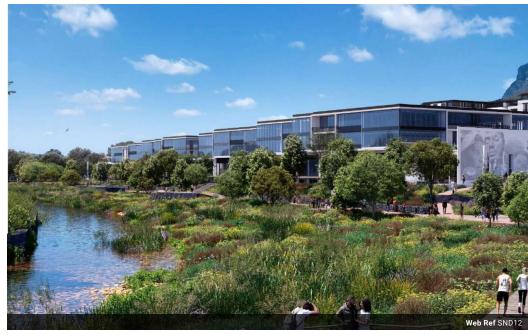

## Riverlands | Riverlands Office Park Observatory

Riverlands will boast over 100 000m² of office space, including the African headquarters of a major international corporation employing over 6000 people, and other blue-chip tenants. Riverlands will also cater for the needs of smaller companies in a series of streamlined steel and glass office towers rising above the new shopping centre and overlooking the Liesbeek River. The Riverlands Commercial Development in Cape Town has quickly established itself as one of the city's premier business hubs, and it is now home to the new Amazon offices. Situated in a prime location, Riverlands offers a dynamic and modern workspace designed to...