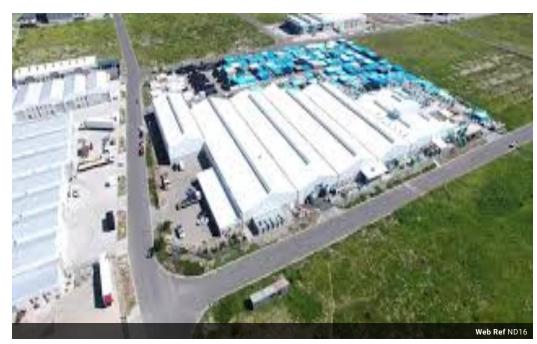

# Firgrove Industrial Estate

Warehouses (12) From R80 per m<sup>2</sup> Size from 1,885m<sup>2</sup> to 25,000m<sup>2</sup>

### Firgrove Industrial Estate

Firgrove Industrial Estate is destined to be a vital and important industrial hub in the Western Cape. The property boasts 27ha of prime serviced industrial land situated just off the N2. It offers easy access to Cape Town International Airport, Cape Town CBD and harbour, and the Helderberg Basin. It is currently the only industrial node in the Western Cape to offer affordable prime land suitable for big box warehousing and large scale manufacturing facilities in a 24-hour security environment.