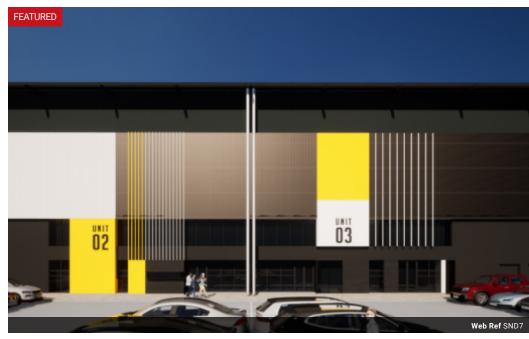

# Skyhawk Park

Warehouses (4) From R120 per m<sup>2</sup> Size from 3,800m<sup>2</sup> to 16,220m<sup>2</sup>

### Skyhawk Close - New Warehouse Development Airport Industria

Skyhawk Park is a new industrial development in Airport Industria, Cape Town. The park includes four modern units with yard space and premium office components. It is designed for light manufacturing, warehousing, and logistics businesses that require a well-connected, secure, and functional base of operations. Skyhawk Park is located in Airport Industria near Cape Town International Airport. The site gives you direct access to key routes, including the N2 and N1 highways. You're close to Robert Sobukwe Road and Borcherds Quarry Road, making movement in and out of the area fast and efficient. The development sits on a public...