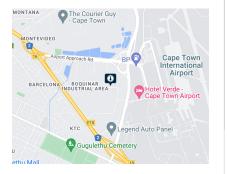

### Skyhawk Close - New Warehouse Development Airport Industria

Skyhawk Park is a new industrial development in Airport Industria, Cape Town. The park includes four modern units with yard space and premium office components. It is designed for light manufacturing, warehousing, and logistics businesses that require a well-connected, secure, and functional base of operations. Skyhawk Park is located in Airport Industria near Cape Town International Airport. The site gives you direct access to key routes, including the N2 and N1 highways. You're close to Robert Sobukwe Road and Borcherds Quarry Road, making movement in and out of the area fast and efficient. The development sits on a public...