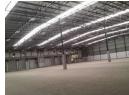

# Solar City I Airport City

Warehouses (5) POA Size from 3,000m² to 25,000m²

## Solar City

Solar City I Airport

New logistics facility located at Airport City. The industrial park has direct access via the N2 Highway to the Port of Cape Town as well as the airport. The Cape Town CBD is within easy reach of Solar City providing good access to a workforce.

Solar City is in a prominent location along the airports runway and N2 freeway. Easy access to the N1 as well as R300 highways. This industrial park is ideally suited to logistics and distribution centers.