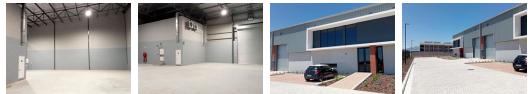

### Stonewood Park I Warehouse to Rent

Stonewood Industrial Park is an exclusive new light industrial development located on Hexrivier Road in Kraaifontein, adjacent to Okavango Road. This thoughtfully designed business park comprises 16 premium units, each featuring a ground floor warehouse and second-floor office space. The development is tailored to accommodate the unique needs of modern businesses, making it an ideal choice for companies seeking an efficient, secure, and contemporary workspace.

### Features

- Stonewood Park
- Secure business park
- ✓ 60 Amps 3 Phase Power
- Includes office space

- ✓ 16 Light Industrial units
- ✓ 200 Sqm 500 Sqm Units
- ✓ 6.5m Roof Height
- ✓ Ample Parking