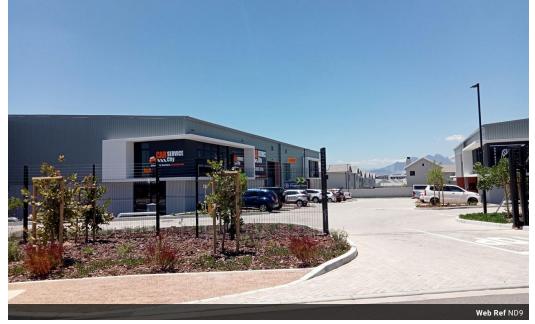

### Stonewood Park I Warehouse to Rent

Stonewood Industrial Park is an exclusive new light industrial development located on Hexrivier Road in Kraaifontein, adjacent to Okavango Road. This thoughtfully designed business park comprises 16 premium units, each featuring a ground floor warehouse and second-floor office space. The development is tailored to accommodate the unique needs of modern businesses, making it an ideal choice for companies seeking an efficient, secure, and contemporary workspace.

The park is meticulously planned according to the latest urban planning and architectural principles. It offers spacious open areas, well-designed road networks, and ample...