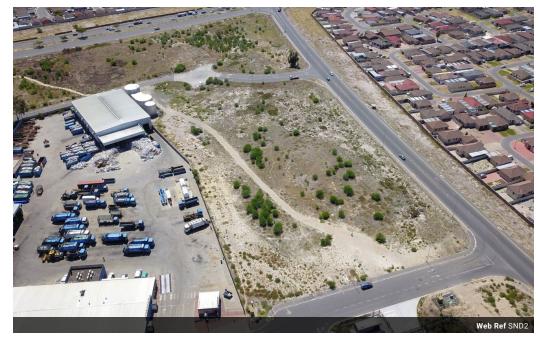

### Industrial Property Development Saxdowne Industrial I Blackheath

4,112 m² Industrial development located in Blackheath Industria. Ideal single user development on a 6,600 m² erf alongside Stellenbosch Arterial. Saxdowne Industrial Zone provides a strategic position for all warehousing, light manufacturing and light industrial businesses. The development offers warehouse and yard space, accompanied by a two storey north-facing office block and parking. Perimeter fencing with controlled access/egress to each site will ensure a safe and secure environment for the occupants.

Blackheath, situated in the northern suburbs of Cape Town, stands as an evolving industrial hub characterized by its...