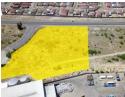

### Industrial Property Development Saxdowne Industrial I Blackheath

4,112 m² Industrial development located in Blackheath Industria. Ideal single user development on a 6,600 m² erf alongside Stellenbosch Arterial. Saxdowne Industrial Zone provides a strategic position for all warehousing, light manufacturing and light industrial businesses. The development offers warehouse and yard space, accompanied by a two storey north-facing office block and parking. Perimeter fencing with controlled access/egress to each site will ensure a safe and secure environment for the occupants.