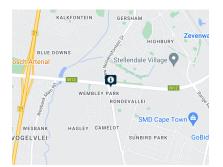

### Industrial Property Development Saxdowne Industrial I Blackheath

4,112 m² Industrial development located in Blackheath Industria. Ideal single user development on a 6,600 m² erf alongside Stellenbosch Arterial. Saxdowne Industrial Zone provides a strategic position for all warehousing, light manufacturing and light industrial businesses. The development offers warehouse and yard space, accompanied by a two storey north-facing office block and parking. Perimeter fencing with controlled access/egress to each site will ensure a safe and secure environment for the occupants.

Blackheath, situated in the northern suburbs of Cape Town, stands as an evolving industrial hub characterized by its...