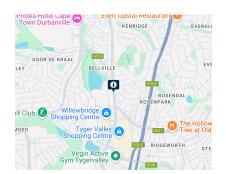

# Quarry Hill

**Office (1)** From R350 per m<sup>2</sup> Size from 9,556m<sup>2</sup> to 9,556m<sup>2</sup>

Quarry Hill - Office Space Tygervalley

Quarry Hill in Tygervalley is a brand-new office development and offers an opportunity for businesses looking for modern, highquality office space in a prime location. Positioned along Carl Cronje Drive, one of the most prominent business corridors in the Northern Suburbs, the building offers outstanding street frontage and visibility. Its strategic location provides seamless access to surrounding regions, making it an ideal choice for companies looking for connectivity and convenience. Situated adjacent to Willowbridge Shopping Centre and directly across from Tyger Valley Shopping Centre, the development places businesses in the...