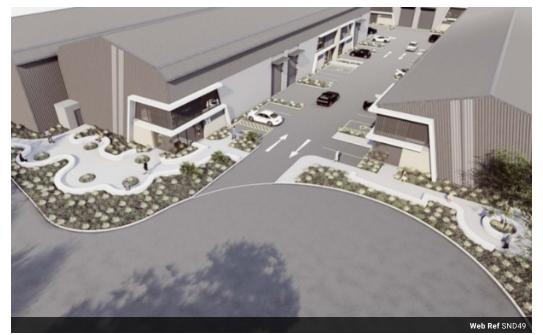

## Rivers Edge - Winelands Close Business Park

Warehouses (12) From R110 per m<sup>2</sup> Size from 350m<sup>2</sup> to 1,200m<sup>2</sup>

#### Winelands Close Business Park: Premium Industrial Space at Rivers Edge

Rivers Edge is a brand-new industrial development located in the thriving hub of Stikland, Cape Town. Designed to meet the needs of modern industrial and distribution businesses, this contemporary business park offers state-of-the-art facilities, exceptional connectivity, and a secure, professional environment. The park's architectural design strikes the perfect balance between functionality and aesthetics, featuring contemporary industrial buildings built to the highest standards of construction technology. Combined with innovative green building concepts, this development promotes energy efficiency and reduces operational costs,...