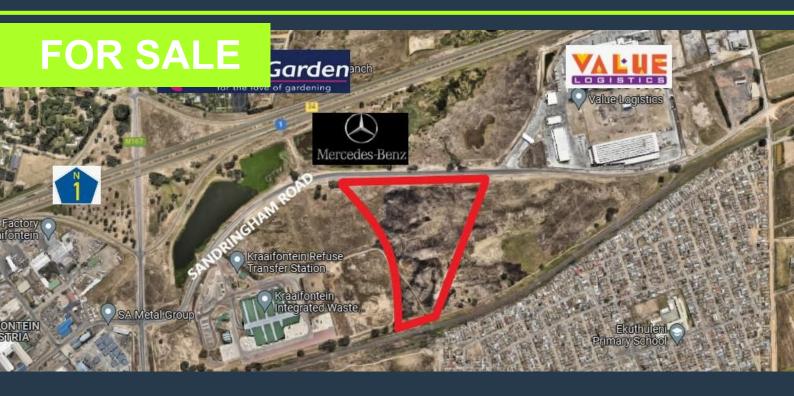

# SPIRE

www.spire.co.za

Zoned Mixed use 2 land available for purchase in Karaaifontein, Cape Town. Zoning allows for: Industrial, warehousing, logistics, transport, service station, lodging, truck stop EIA & bulk services in place with approved SDP. The said property has excellent location with access of N1 at exit 34 (diamond shaped interchange) and Sandringham Road. Other key users in the same node include Mercedes Benz Commercial and Value Logistics. Kraaifontein Industrial is a well established industrial node and growth is in northerly direction along Sandringham Road. **PROPERTY | WITH PURPOSE** 

#### ZONED MIX USE LAND FOR SALE IN KRAAIFONTEIN

#### **PROPERTY DETAILS**

- ▲ Land Size
- 🔺 Zoning

58802 Mixed Use **PROPERTY | WITH PURPOSE** 