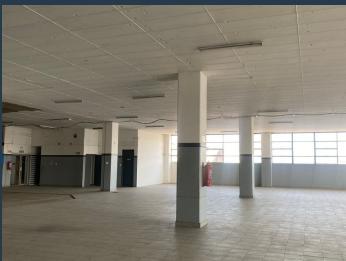

## R32,113 per month excl. VAT

R45 per m<sup>2</sup>

www.spire.co.za

713.63Sqm Warehouse space to let in Wynberg . The space is in a closed environment that has 24/7 protection. This space caters for many organizations who have big production systems and wanting to build and grow their organization. It is opposite the main Pretoria rd in Wynberg. There are mini offices within the warehouse for additional use. Wynberg is a suburb of Johannesburg, South Africa. It is located in Region E of the City of Johannesburg Metropolitan Municipality. It is based right next to Sandton, Johannesburg's that is built-up area with wall-to-wall factories. We have been helping businesses just like yours to find their perfect commercial, retail or industrial spaces. Our team of property professionals are ready to find your...

### WAREHOUSE SPACE TO LET IN WYNBERG, SANDTON

#### **PROPERTY DETAILS**

▲ Floor Size 713m<sup>2</sup>

▲ Zoning Industrial