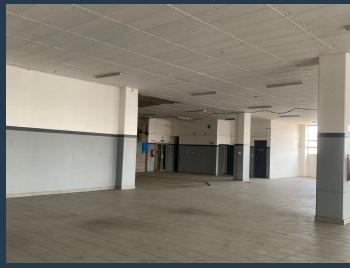

## R32,113 per month excl. VAT

R45 per m<sup>2</sup>

www.spire.co.za

713.63Sqm Warehouse space to let in Wynberg . The space is in a closed environment that has 24/7 protection. This space caters for many organizations who have big production systems and wanting to build and grow their organization. It is opposite the main Pretoria rd in Wynberg. There are mini offices within the warehouse for additional use. Wynberg is a suburb of Johannesburg, South Africa. It is located in Region E of the City of Johannesburg Metropolitan Municipality. It is based right next to Sandton, Johannesburg's that is built-up area with wall-to-wall factories. We have been helping businesses just like yours to find their perfect commercial, retail or industrial spaces. Our team of property professionals are ready to find your...

### WAREHOUSE SPACE TO LET IN WYNBERG, SANDTON

#### **PROPERTY DETAILS**

▲ Floor Size 713m<sup>2</sup>

▲ Zoning Industrial