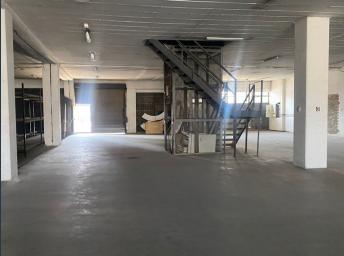

# R67,500 per month excl. VAT

R45 per m<sup>2</sup>

www.spire.co.za

1 500Sqm Warehouse space to let in Wynberg . The space is in a closed environment that has 24/7 protection. This space caters for many organizations who have big production systems and wanting to build and grow their organization. The space is situated directly across pretoria main road in Wynberg. Wynberg is a suburb of Johannesburg, South Africa. It is located in Region E of the City of Johannesburg Metropolitan Municipality. It is based right next to Sandton, Johannesburg's that is built-up area with wall-to-wall factories. We have been helping businesses just like yours to find their perfect commercial, retail or industrial spaces. Our team of property professionals are ready to find your perfect space. We have a longstanding...

#### **PROPERTY DETAILS**

▲ Floor Size 1500m²

▲ Zoning Industrial