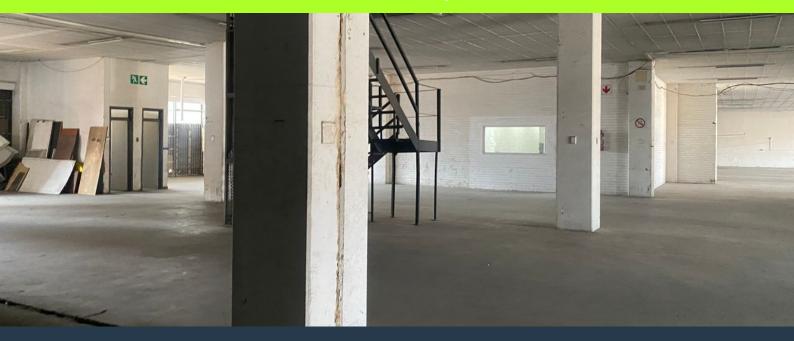

# R67,500 per month excl. VAT

R45 per m<sup>2</sup>

www.spire.co.za

1 500Sqm Warehouse space to let in Wynberg . The space is in a closed environment that has 24/7 protection. This space caters for many organizations who have big production systems and wanting to build and grow their organization. The space is situated directly across pretoria main road in Wynberg. Wynberg is a suburb of Johannesburg, South Africa. It is located in Region E of the City of Johannesburg Metropolitan Municipality. It is based right next to Sandton, Johannesburg's that is built-up area with wall-to-wall factories. We have been helping businesses just like yours to find their perfect commercial, retail or industrial spaces. Our team of property professionals are ready to find your perfect space. We have a longstanding...

### WAREHOUSE SPACE TO LET IN WYNBERG, SANDTON

#### **PROPERTY DETAILS**

▲ Floor Size 1500m²

▲ Zoning Industrial