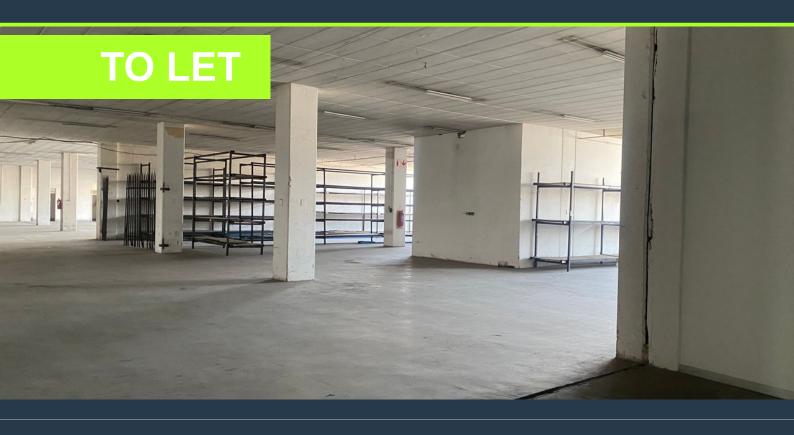

# R67,500 per month excl. VAT

R45 per m<sup>2</sup>

www.spire.co.za

1 500Sqm Warehouse space to let in Wynberg . The space is in a closed environment that has 24/7 protection. This space caters for many organizations who have big production systems and wanting to build and grow their organization. The space is situated directly across pretoria main road in Wynberg. Wynberg is a suburb of Johannesburg, South Africa. It is located in Region E of the City of Johannesburg Metropolitan Municipality. It is based right next to Sandton, Johannesburg's that is built-up area with wall-to-wall factories. We have been helping businesses just like yours to find their perfect commercial, retail or industrial spaces. Our team of property professionals are ready to find your perfect space. We have a longstanding...

### WAREHOUSE SPACE TO LET IN WYNBERG, SANDTON

#### **PROPERTY DETAILS**

▲ Floor Size 1500m²

▲ Zoning Industrial