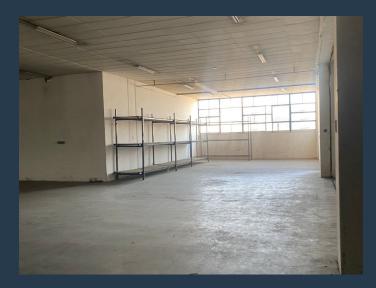

# R67,500 per month excl. VAT

R45 per m<sup>2</sup>

www.spire.co.za

1 500Sqm Warehouse space to let in Wynberg . The space is in a closed environment that has 24/7 protection. This space caters for many organizations who have big production systems and wanting to build and grow their organization. The space is situated directly across pretoria main road in Wynberg. Wynberg is a suburb of Johannesburg, South Africa. It is located in Region E of the City of Johannesburg Metropolitan Municipality. It is based right next to Sandton, Johannesburg's that is built-up area with wall-to-wall factories. We have been helping businesses just like yours to find their perfect commercial, retail or industrial spaces. Our team of property professionals are ready to find your perfect space. We have a longstanding...

#### **PROPERTY DETAILS**

▲ Floor Size 1500m²

▲ Zoning Industrial