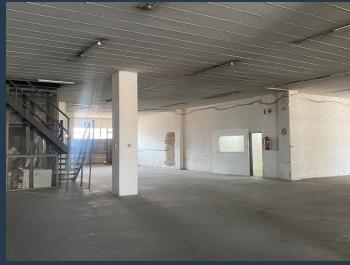

# R67,500 per month excl. VAT

R45 per m<sup>2</sup>

www.spire.co.za

1 500Sqm Warehouse space to let in Wynberg . The space is in a closed environment that has 24/7 protection. This space caters for many organizations who have big production systems and wanting to build and grow their organization. The space is situated directly across pretoria main road in Wynberg. Wynberg is a suburb of Johannesburg, South Africa. It is located in Region E of the City of Johannesburg Metropolitan Municipality. It is based right next to Sandton, Johannesburg's that is built-up area with wall-to-wall factories. We have been helping businesses just like yours to find their perfect commercial, retail or industrial spaces. Our team of property professionals are ready to find your perfect space. We have a longstanding...

#### **PROPERTY DETAILS**

▲ Floor Size 1500m²

▲ Zoning Industrial