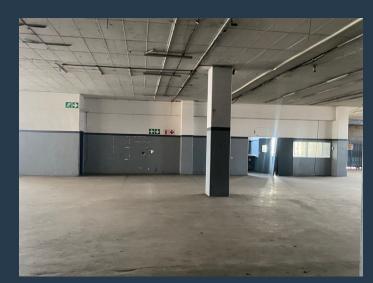

# R36,000 per month excl. VAT

R45 per m<sup>2</sup>

www.spire.co.za

880Sqm Warehouse space to let in Wynberg . The space is in a closed environment that has 24/7 protection. This space caters for many organizations who have big production systems and wanting to build and grow their organization. There is available parking space and its on the main Pretoria rd in Wynberg. Wynberg is a suburb of Johannesburg, South Africa. It is located in Region E of the City of Johannesburg Metropolitan Municipality. It is based right next to Sandton, Johannesburg's that is built-up area with wall-to-wall factories. We have been helping businesses just like yours to find their perfect commercial, retail or industrial spaces. Our team of property professionals are ready to find your perfect space. We have a longstanding...

## WAREHOUSE SPACE TO LET IN WYNBERG, SANDTON

#### **PROPERTY DETAILS**

▲ Floor Size 880m²

▲ Zoning Industrial