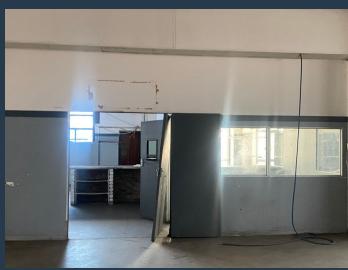

# R36,000 per month excl. VAT

R45 per m<sup>2</sup>

www.spire.co.za

880Sqm Warehouse space to let in Wynberg . The space is in a closed environment that has 24/7 protection. This space caters for many organizations who have big production systems and wanting to build and grow their organization. There is available parking space and its on the main Pretoria rd in Wynberg. Wynberg is a suburb of Johannesburg, South Africa. It is located in Region E of the City of Johannesburg Metropolitan Municipality. It is based right next to Sandton, Johannesburg's that is built-up area with wall-to-wall factories. We have been helping businesses just like yours to find their perfect commercial, retail or industrial spaces. Our team of property professionals are ready to find your perfect space. We have a longstanding...

## WAREHOUSE SPACE TO LET IN WYNBERG, SANDTON

#### **PROPERTY DETAILS**

▲ Floor Size 880m²

▲ Zoning Industrial