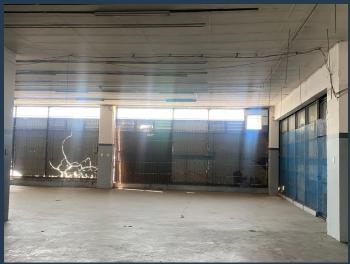

# R36,000 per month excl. VAT

R45 per m<sup>2</sup>

www.spire.co.za

880Sqm Warehouse space to let in Wynberg . The space is in a closed environment that has 24/7 protection. This space caters for many organizations who have big production systems and wanting to build and grow their organization. There is available parking space and its on the main Pretoria rd in Wynberg. Wynberg is a suburb of Johannesburg, South Africa. It is located in Region E of the City of Johannesburg Metropolitan Municipality. It is based right next to Sandton, Johannesburg's that is built-up area with wall-to-wall factories. We have been helping businesses just like yours to find their perfect commercial, retail or industrial spaces. Our team of property professionals are ready to find your perfect space. We have a longstanding...

## WAREHOUSE SPACE TO LET IN WYNBERG, SANDTON

#### **PROPERTY DETAILS**

▲ Floor Size 880m²

▲ Zoning Industrial