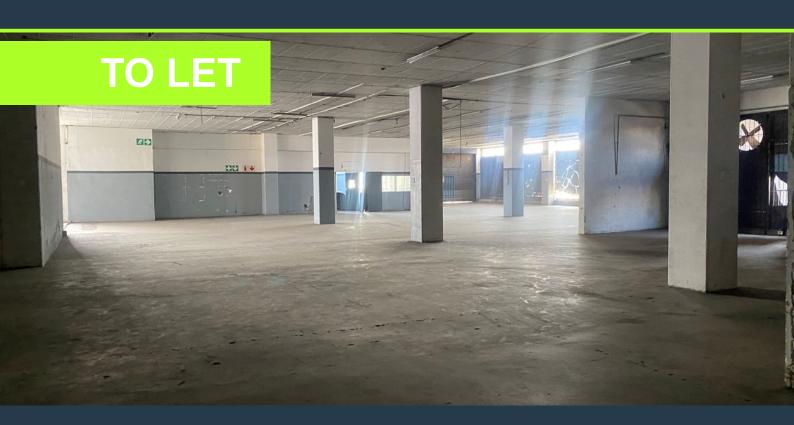

# R36,000 per month excl. VAT

R45 per m<sup>2</sup>

www.spire.co.za

880Sqm Warehouse space to let in Wynberg . The space is in a closed environment that has 24/7 protection. This space caters for many organizations who have big production systems and wanting to build and grow their organization. There is available parking space and its on the main Pretoria rd in Wynberg. Wynberg is a suburb of Johannesburg, South Africa. It is located in Region E of the City of Johannesburg Metropolitan Municipality. It is based right next to Sandton, Johannesburg's that is built-up area with wall-to-wall factories. We have been helping businesses just like yours to find their perfect commercial, retail or industrial spaces. Our team of property professionals are ready to find your perfect space. We have a longstanding...

## WAREHOUSE SPACE TO LET IN WYNBERG, SANDTON

#### **PROPERTY DETAILS**

▲ Floor Size 880m²

▲ Zoning Industrial