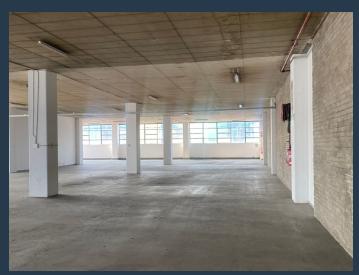

# R56,700 per month excl. VAT

R45 per m<sup>2</sup>

www.spire.co.za

1 260Sqm Warehouse space to let in Wynberg . The space is in a closed environment that has 24/7 protection. This space caters for many organizations who have big production systems and wanting to build and grow their organization. There is a parking space that can be used for additional parking space. Wynberg is a suburb of Johannesburg, South Africa. It is located in Region E of the City of Johannesburg Metropolitan Municipality. It is based right next to Sandton, Johannesburg's that is built-up area with wall-to-wall factories. We have been helping businesses just like yours to find their perfect commercial, retail or industrial spaces. Our team of property professionals are ready to find your perfect space. We have a longstanding...

#### **PROPERTY DETAILS**

▲ Floor Size 1260m²

▲ Zoning Industrial