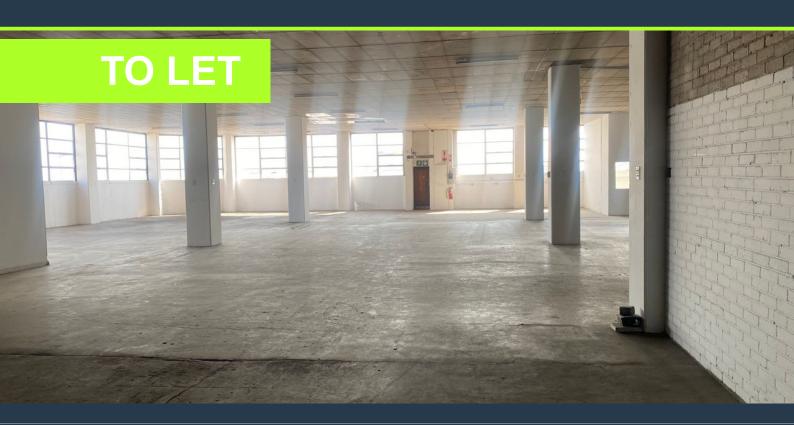

# R56,700 per month excl. VAT

R45 per m<sup>2</sup>

www.spire.co.za

1 260Sqm Warehouse space to let in Wynberg . The space is in a closed environment that has 24/7 protection. This space caters for many organizations who have big production systems and wanting to build and grow their organization. There is a parking space that can be used for additional parking space. Wynberg is a suburb of Johannesburg, South Africa. It is located in Region E of the City of Johannesburg Metropolitan Municipality. It is based right next to Sandton, Johannesburg's that is built-up area with wall-to-wall factories. We have been helping businesses just like yours to find their perfect commercial, retail or industrial spaces. Our team of property professionals are ready to find your perfect space. We have a longstanding...

### WAREHOUSE SPACE TO LET IN WYNBERG, SANDTON

#### **PROPERTY DETAILS**

▲ Floor Size 1260m²

▲ Zoning Industrial