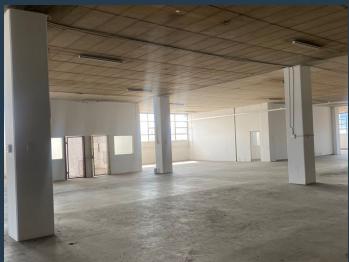

# R56,700 per month excl. VAT

R45 per m<sup>2</sup>

www.spire.co.za

1 260Sqm Warehouse space to let in Wynberg . The space is in a closed environment that has 24/7 protection. This space caters for many organizations who have big production systems and wanting to build and grow their organization. There is a parking space that can be used for additional parking space. Wynberg is a suburb of Johannesburg, South Africa. It is located in Region E of the City of Johannesburg Metropolitan Municipality. It is based right next to Sandton, Johannesburg's that is built-up area with wall-to-wall factories. We have been helping businesses just like yours to find their perfect commercial, retail or industrial spaces. Our team of property professionals are ready to find your perfect space. We have a longstanding...

#### **PROPERTY DETAILS**

▲ Floor Size 1260m²

▲ Zoning Industrial