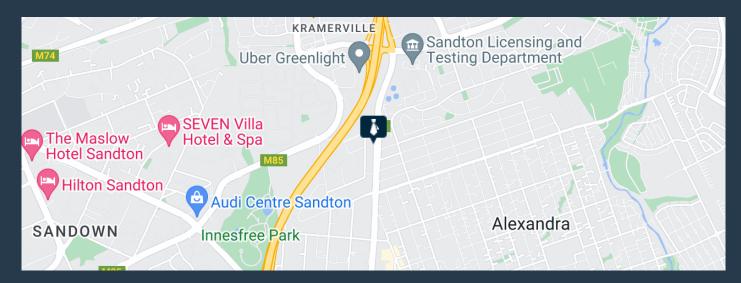

# R56,700 per month excl. VAT

R45 per m<sup>2</sup>

www.spire.co.za

1 260Sqm Warehouse space to let in Wynberg . The space is in a closed environment that has 24/7 protection. This space caters for many organizations who have big production systems and wanting to build and grow their organization. There is a parking space that can be used for additional parking space. Wynberg is a suburb of Johannesburg, South Africa. It is located in Region E of the City of Johannesburg Metropolitan Municipality. It is based right next to Sandton, Johannesburg's that is built-up area with wall-to-wall factories. We have been helping businesses just like yours to find their perfect commercial, retail or industrial spaces. Our team of property professionals are ready to find your perfect space. We have a longstanding...

### WAREHOUSE SPACE TO LET IN WYNBERG, SANDTON