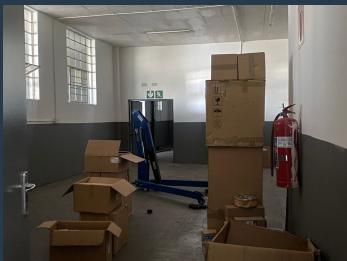

## R14,850 per month excl. VAT

R45 per m<sup>2</sup>

www.spire.co.za

330Sqm Workshop space to let in Wynberg . The space is in a closed environment that has 24/7 protection. This space caters for many organizations who have big production systems and wanting to build and grow their organization. There is a mini office space and a parking space outside for office use. Wynberg is a suburb of Johannesburg, South Africa. It is located in Region E of the City of Johannesburg Metropolitan Municipality. It is based right next to Sandton, Johannesburg's that is built-up area with wall-to-wall factories. We have been helping businesses just like yours to find their perfect commercial, retail or industrial spaces. Our team of property professionals are ready to find your perfect space. We have a longstanding...