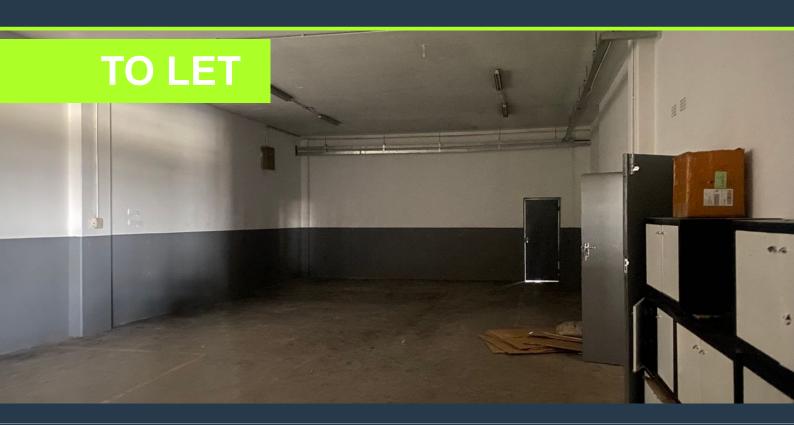

## R14,850 per month excl. VAT

R45 per m<sup>2</sup>

www.spire.co.za

330Sqm Workshop space to let in Wynberg . The space is in a closed environment that has 24/7 protection. This space caters for many organizations who have big production systems and wanting to build and grow their organization. There is a mini office space and a parking space outside for office use. Wynberg is a suburb of Johannesburg, South Africa. It is located in Region E of the City of Johannesburg Metropolitan Municipality. It is based right next to Sandton, Johannesburg's that is built-up area with wall-to-wall factories. We have been helping businesses just like yours to find their perfect commercial, retail or industrial spaces. Our team of property professionals are ready to find your perfect space. We have a longstanding...

#### **PROPERTY DETAILS**

▲ Floor Size 330m²
▲ Zoning Industrial