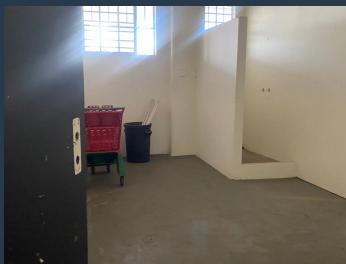

# R51,300 per month excl. VAT

R45 per m<sup>2</sup>

www.spire.co.za

1 140Sqm Warehouse space to let in Wynberg . The space is in a closed environment that has 24/7 protection. This space caters for many organizations who have big production systems and wanting to build and grow their organization. There is a mini office space and a parking space outside for office use Wynberg is a suburb of Johannesburg, South Africa. It is located in Region E of the City of Johannesburg Metropolitan Municipality. It is based right next to Sandton, Johannesburg's that is built-up area with wall-to-wall factories. We have been helping businesses just like yours to find their perfect commercial, retail or industrial spaces. Our team of property professionals are ready to find your perfect space. We have a longstanding...

#### **PROPERTY DETAILS**

▲ Floor Size 1140m²

▲ Zoning Industrial