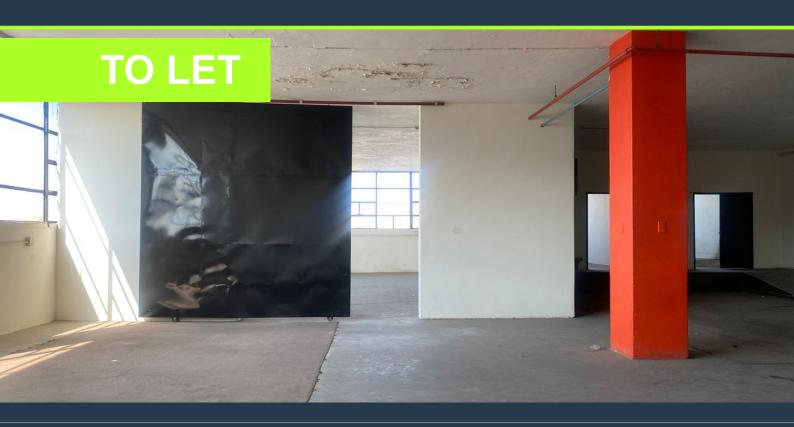

# R51,300 per month excl. VAT

R45 per m<sup>2</sup>

www.spire.co.za

1 140Sqm Warehouse space to let in Wynberg . The space is in a closed environment that has 24/7 protection. This space caters for many organizations who have big production systems and wanting to build and grow their organization. There is a mini office space and a parking space outside for office use Wynberg is a suburb of Johannesburg, South Africa. It is located in Region E of the City of Johannesburg Metropolitan Municipality. It is based right next to Sandton, Johannesburg's that is built-up area with wall-to-wall factories. We have been helping businesses just like yours to find their perfect commercial, retail or industrial spaces. Our team of property professionals are ready to find your perfect space. We have a longstanding...

## **WORKSHOP TO LET IN WYNBERG, JOHANNESBURG**

#### **PROPERTY DETAILS**

▲ Floor Size 1140m²

▲ Zoning Industrial