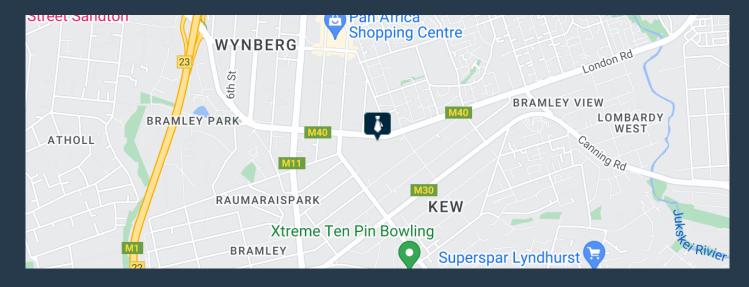

protection. Depending on what each tenant wants to store, it provides spaces for different types of storage units that people are able to do what they desire. The space is situated in Wynberg right opposite Alex and Bramley. Wynberg is a suburb of Johannesburg, South Africa. It is located in Region E of the City of Johannesburg Metropolitan Municipality. It is based right next to Sandton, Johannesburg's that is built-up area with wall-to-wall factories. We have been helping businesses just like yours to find their perfect commercial, retail or industrial spaces. Our team of property professionals are ready to find your perfect space. We...





## **R5,000** per month excl. VAT R100 per m<sup>2</sup>



www.spire.co.za

### **MULTI STORAGE SPACED WAREHOUSE TO LET IN WYNBERG, SANDTON**





#### **PROPERTY DETAILS**

▲ Floor Size 50m²

▲ Zoning Industrial

# R5,000 per month excl. VAT



www.spire.co.za









### **CONTACT US**



Nadeema Chothia Agent

(011) 2685871

083 305 5354

madeemac@spire.co.za