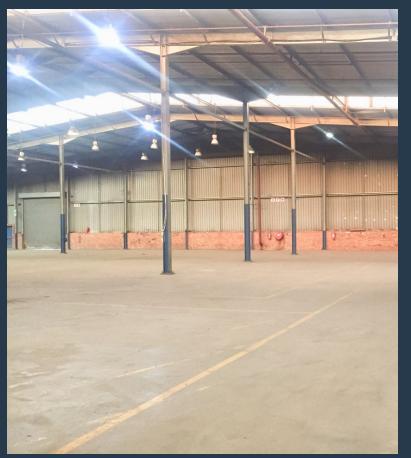

# R63,000 per month excl. VAT

R45 per m<sup>2</sup>

www.spire.co.za

1400 Sqm Warehouse Space Available To Rent in Wynberg, Sandton. This Warehouse space is situated on the upper level of the building with access via the driveway. This unit consists of a roller shutter entrance and 2 a Ton goods lift. The Warehouse building has tight security with only one main entrance and exit point, it's situated in the heart of Wynberg with Sandton and Grayston drive being a stone throw away. There's easy access to the M1 highway and to the Grayston bridge. We have been helping businesses just like yours to find their perfect warehouse space. Our team of property professionals are ready to find your perfect space. We have a longstanding relationship with the top property funds and property management companies in the...

#### **PROPERTY DETAILS**

▲ Security

Yes

▲ Floor Size

1400m²

▲ Zoning

Industrial