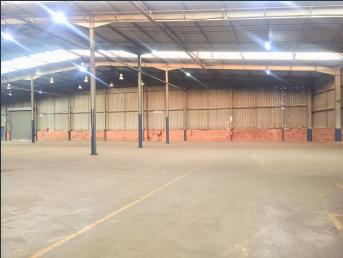

# R63,000 per month excl. VAT

R45 per m<sup>2</sup>

www.spire.co.za

1400 Sqm Warehouse Space Available To Rent in Wynberg, Sandton. This Warehouse space is situated on the upper level of the building with access via the driveway. This unit consists of a roller shutter entrance and 2 a Ton goods lift. The Warehouse building has tight security with only one main entrance and exit point, it's situated in the heart of Wynberg with Sandton and Grayston drive being a stone throw away. There's easy access to the M1 highway and to the Grayston bridge. We have been helping businesses just like yours to find their perfect warehouse space. Our team of property professionals are ready to find your perfect space. We have a longstanding relationship with the top property funds and property management companies in the...

#### **PROPERTY DETAILS**

▲ Security

Yes

▲ Floor Size

1400m²

▲ Zoning

Industrial