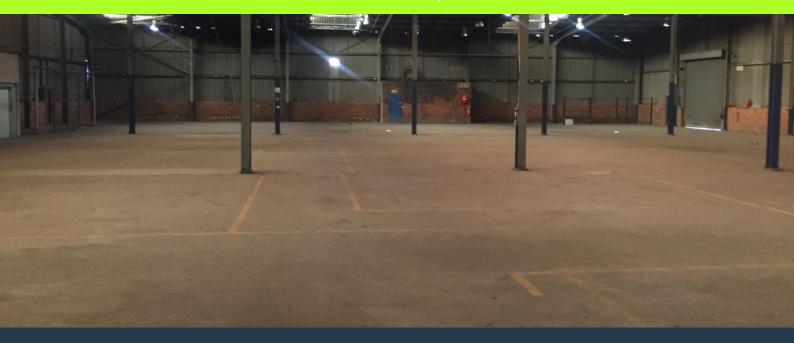

# R63,000 per month excl. VAT

R45 per m<sup>2</sup>

www.spire.co.za

1400 Sqm Warehouse Space Available To Rent in Wynberg, Sandton. This Warehouse space is situated on the upper level of the building with access via the driveway. This unit consists of a roller shutter entrance and 2 a Ton goods lift. The Warehouse building has tight security with only one main entrance and exit point, it's situated in the heart of Wynberg with Sandton and Grayston drive being a stone throw away. There's easy access to the M1 highway and to the Grayston bridge. We have been helping businesses just like yours to find their perfect warehouse space. Our team of property professionals are ready to find your perfect space. We have a longstanding relationship with the top property funds and property management companies in the...

#### **PROPERTY DETAILS**

▲ Security

Yes

▲ Floor Size

1400m²

▲ Zoning

Industrial