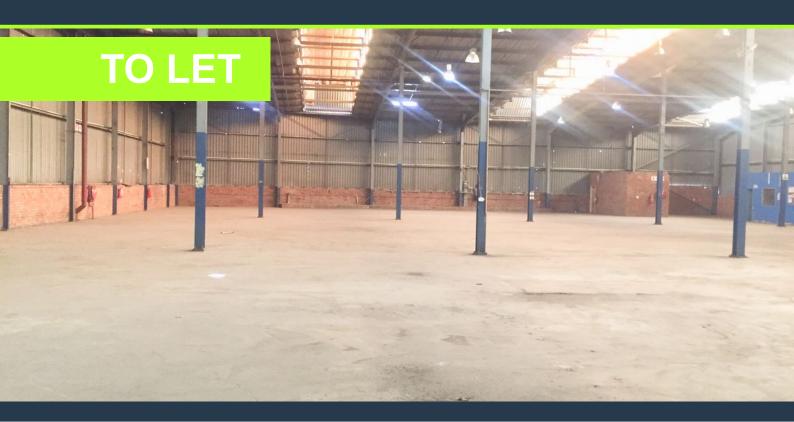

# R63,000 per month excl. VAT

R45 per m<sup>2</sup>

www.spire.co.za

1400 Sqm Warehouse Space Available To Rent in Wynberg, Sandton. This Warehouse space is situated on the upper level of the building with access via the driveway. This unit consists of a roller shutter entrance and 2 a Ton goods lift. The Warehouse building has tight security with only one main entrance and exit point, it's situated in the heart of Wynberg with Sandton and Grayston drive being a stone throw away. There's easy access to the M1 highway and to the Grayston bridge. We have been helping businesses just like yours to find their perfect warehouse space. Our team of property professionals are ready to find your perfect space. We have a longstanding relationship with the top property funds and property management companies in the...

### WAREHOUSE SPACE TO RENT WYNBERG, SANDTON

#### **PROPERTY DETAILS**

▲ Security

Yes

▲ Floor Size

1400m²

▲ Zoning

Industrial