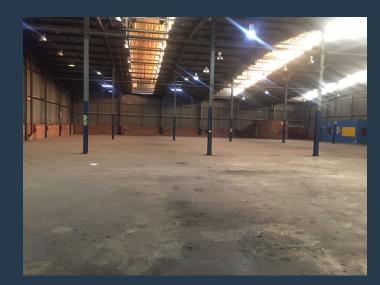

# R63,000 per month excl. VAT

R45 per m<sup>2</sup>

www.spire.co.za

1400 Sqm Warehouse Space Available To Rent in Wynberg, Sandton. This Warehouse space is situated on the upper level of the building with access via the driveway. This unit consists of a roller shutter entrance and 2 a Ton goods lift. The Warehouse building has tight security with only one main entrance and exit point, it's situated in the heart of Wynberg with Sandton and Grayston drive being a stone throw away. There's easy access to the M1 highway and to the Grayston bridge. We have been helping businesses just like yours to find their perfect warehouse space. Our team of property professionals are ready to find your perfect space. We have a longstanding relationship with the top property funds and property management companies in the...

#### **PROPERTY DETAILS**

▲ Security

Yes

▲ Floor Size

1400m²

▲ Zoning

Industrial