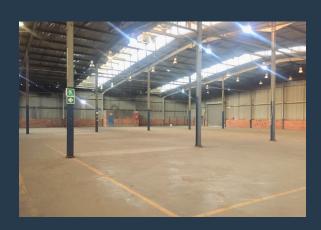

# R63,000 per month excl. VAT

R45 per m<sup>2</sup>

www.spire.co.za

1400 Sqm Warehouse Space Available To Rent in Wynberg, Sandton. This Warehouse space is situated on the upper level of the building with access via the driveway. This unit consists of a roller shutter entrance and 2 a Ton goods lift. The Warehouse building has tight security with only one main entrance and exit point, it's situated in the heart of Wynberg with Sandton and Grayston drive being a stone throw away. There's easy access to the M1 highway and to the Grayston bridge. We have been helping businesses just like yours to find their perfect warehouse space. Our team of property professionals are ready to find your perfect space. We have a longstanding relationship with the top property funds and property management companies in the...

#### **PROPERTY DETAILS**

▲ Security

Yes

▲ Floor Size

1400m²

▲ Zoning

Industrial