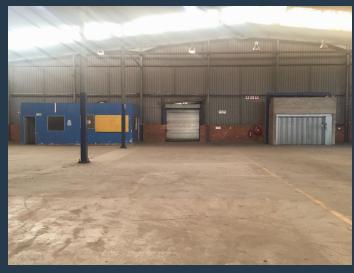

# R63,000 per month excl. VAT

R45 per m<sup>2</sup>

www.spire.co.za

1400 Sqm Warehouse Space Available To Rent in Wynberg, Sandton. This Warehouse space is situated on the upper level of the building with access via the driveway. This unit consists of a roller shutter entrance and 2 a Ton goods lift. The Warehouse building has tight security with only one main entrance and exit point, it's situated in the heart of Wynberg with Sandton and Grayston drive being a stone throw away. There's easy access to the M1 highway and to the Grayston bridge. We have been helping businesses just like yours to find their perfect warehouse space. Our team of property professionals are ready to find your perfect space. We have a longstanding relationship with the top property funds and property management companies in the...

#### **PROPERTY DETAILS**

▲ Security

Yes

▲ Floor Size

1400m²

▲ Zoning

Industrial