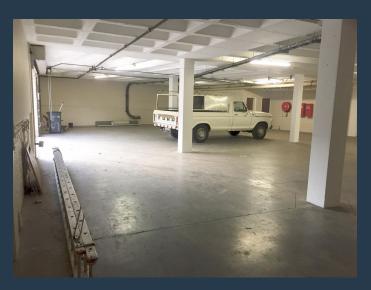

# SPIRE

www.spire.co.za

460 Sqm Warehouse Space Available To Rent in Wynberg, Sandton. This Warehouse space is situated on the Ground floor of the building with easy access to the unit, coming from the main gate next to security room. It can also be used as a storage facility or for any manufacturing business. The building is located at the corner of 5th street and Thora Crescent in the heart of Wynberg, which is also closer to the M1 highway giving you easy access into Wynberg as well an easy exit back to the M1 highway. It's a multi tenanted building with 24-hour security and parking bays available that tenants can lease from R400 per bay per month for Internal parking and R350 per month for External- Shady net parking. There's public transport within the area...

### WAREHOUSE SPACE TO RENT WYNBERG, SANDTON

1 P

#### **PROPERTY DETAILS**

▲ Security

Yes

▲ Floor Size
▲ Zoning

460m<sup>2</sup> Industrial **PROPERTY | WITH PURPOSE** 