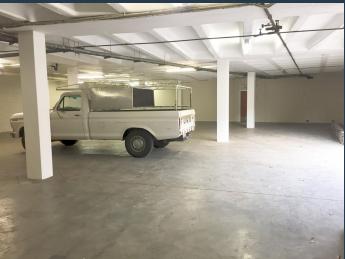

# SPIRE

www.spire.co.za

460 Sqm Warehouse Space Available To Rent in Wynberg, Sandton. This Warehouse space is situated on the Ground floor of the building with easy access to the unit, coming from the main gate next to security room. It can also be used as a storage facility or for any manufacturing business. The building is located at the corner of 5th street and Thora Crescent in the heart of Wynberg, which is also closer to the M1 highway giving you easy access into Wynberg as well an easy exit back to the M1 highway. It's a multi tenanted building with 24-hour security and parking bays available that tenants can lease from R400 per bay per month for Internal parking and R350 per month for External- Shady net parking. There's public transport within the area...

### WAREHOUSE SPACE TO RENT WYNBERG, SANDTON

1 P

#### **PROPERTY DETAILS**

▲ Security

Yes

▲ Floor Size
▲ Zoning

460m<sup>2</sup> Industrial **PROPERTY | WITH PURPOSE** 