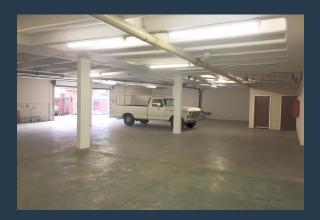

# SPIRE

www.spire.co.za

460 Sqm Warehouse Space Available To Rent in Wynberg, Sandton. This Warehouse space is situated on the Ground floor of the building with easy access to the unit, coming from the main gate next to security room. It can also be used as a storage facility or for any manufacturing business. The building is located at the corner of 5th street and Thora Crescent in the heart of Wynberg, which is also closer to the M1 highway giving you easy access into Wynberg as well an easy exit back to the M1 highway. It's a multi tenanted building with 24-hour security and parking bays available that tenants can lease from R400 per bay per month for Internal parking and R350 per month for External- Shady net parking. There's public transport within the area...

#### **PROPERTY DETAILS**

▲ Security

Yes

▲ Floor Size
▲ Zoning

460m<sup>2</sup> Industrial **PROPERTY | WITH PURPOSE** 