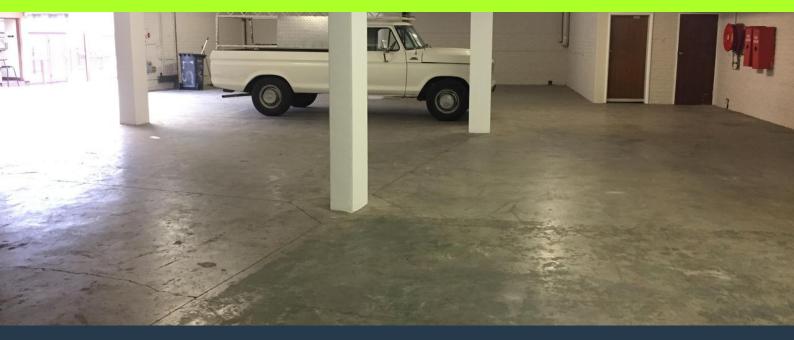

# SPIRE

www.spire.co.za

460 Sqm Warehouse Space Available To Rent in Wynberg, Sandton. This Warehouse space is situated on the Ground floor of the building with easy access to the unit, coming from the main gate next to security room. It can also be used as a storage facility or for any manufacturing business. The building is located at the corner of 5th street and Thora Crescent in the heart of Wynberg, which is also closer to the M1 highway giving you easy access into Wynberg as well an easy exit back to the M1 highway. It's a multi tenanted building with 24-hour security and parking bays available that tenants can lease from R400 per bay per month for Internal parking and R350 per month for External- Shady net parking. There's public transport within the area...

#### **PROPERTY DETAILS**

▲ Security

Yes

▲ Floor Size
▲ Zoning

460m<sup>2</sup> Industrial **PROPERTY | WITH PURPOSE** 