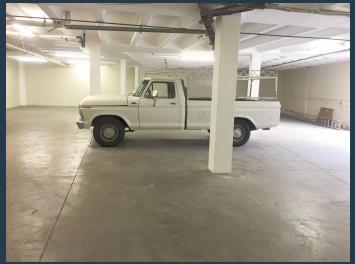

# SPIRE

www.spire.co.za

460 Sqm Warehouse Space Available To Rent in Wynberg, Sandton. This Warehouse space is situated on the Ground floor of the building with easy access to the unit, coming from the main gate next to security room. It can also be used as a storage facility or for any manufacturing business. The building is located at the corner of 5th street and Thora Crescent in the heart of Wynberg, which is also closer to the M1 highway giving you easy access into Wynberg as well an easy exit back to the M1 highway. It's a multi tenanted building with 24-hour security and parking bays available that tenants can lease from R400 per bay per month for Internal parking and R350 per month for External- Shady net parking. There's public transport within the area...

### WAREHOUSE SPACE TO RENT WYNBERG, SANDTON

1 P

#### **PROPERTY DETAILS**

▲ Security

Yes

▲ Floor Size
▲ Zoning

460m<sup>2</sup> Industrial **PROPERTY | WITH PURPOSE** 