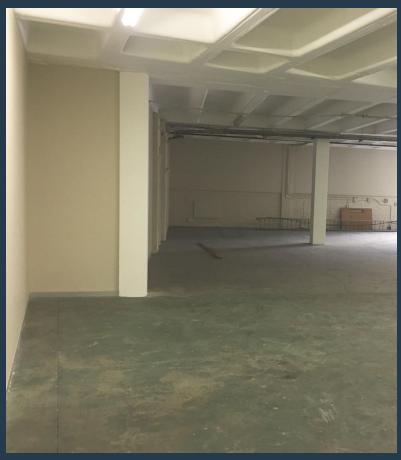

# SPIRE

www.spire.co.za

460 Sqm Warehouse Space Available To Rent in Wynberg, Sandton. This Warehouse space is situated on the Ground floor of the building with easy access to the unit, coming from the main gate next to security room. It can also be used as a storage facility or for any manufacturing business. The building is located at the corner of 5th street and Thora Crescent in the heart of Wynberg, which is also closer to the M1 highway giving you easy access into Wynberg as well an easy exit back to the M1 highway. It's a multi tenanted building with 24-hour security and parking bays available that tenants can lease from R400 per bay per month for Internal parking and R350 per month for External- Shady net parking. There's public transport within the area...

#### **PROPERTY DETAILS**

▲ Security

Yes

▲ Floor Size
▲ Zoning

460m<sup>2</sup> Industrial **PROPERTY | WITH PURPOSE** 