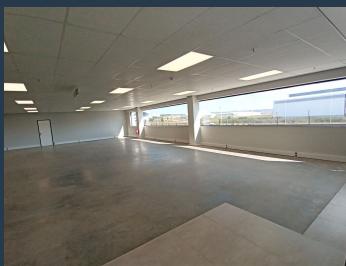

R739,200 per month excl. VAT R70 per m<sup>2</sup>

SPIRE

www.spire.co.za

1 Cnr Ashworth and Laneshay

This beautiful new warehouse, is positioned in the high security Ashworth Logistics park Longlake Sandton. A stand alone building and fully fenced within the park has 11 roller shutter doors, a min eve height of 12m and 35m yard. The office section of the building has wonderful natural light, a patio and windows overlooking the main warehouse floor. The premises is located close to the N3 Highway and Marlboro Gautrain Station, with easy access to all major routes, toward Oliver Thambo Airport. SPIRE have been helping businesses just like yours to find their perfect commercial retail or industrial space. Our team of property professionals are ready to find your commercial or industrial space. We have a longstanding relationship...