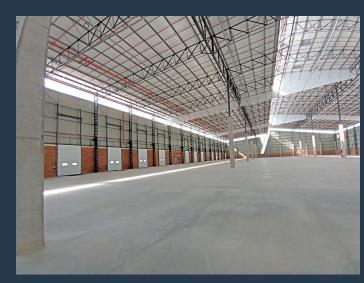

R739,200 per month excl. VAT R70 per m<sup>2</sup>

SPIRE

www.spire.co.za

1 Cnr Ashworth and Laneshay

This beautiful new warehouse, is positioned in the high security Ashworth Logistics park Longlake Sandton. A stand alone building and fully fenced within the park has 11 roller shutter doors, a min eve height of 12m and 35m yard. The office section of the building has wonderful natural light, a patio and windows overlooking the main warehouse floor. The premises is located close to the N3 Highway and Marlboro Gautrain Station, with easy access to all major routes, toward Oliver Thambo Airport. SPIRE have been helping businesses just like yours to find their perfect commercial retail or industrial space. Our team of property professionals are ready to find your commercial or industrial space. We have a longstanding relationship...