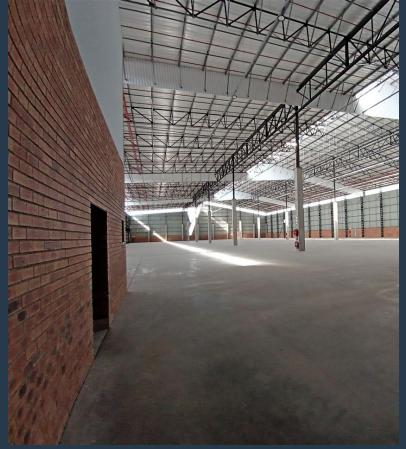

R739,200 per month excl. VAT R70 per m<sup>2</sup>

SPIRE

www.spire.co.za

1 Cnr Ashworth and Laneshay

This beautiful new warehouse, is positioned in the high security Ashworth Logistics park Longlake Sandton. A stand alone building and fully fenced within the park has 11 roller shutter doors, a min eve height of 12m and 35m yard. The office section of the building has wonderful natural light, a patio and windows overlooking the main warehouse floor. The premises is located close to the N3 Highway and Marlboro Gautrain Station, with easy access to all major routes, toward Oliver Thambo Airport. SPIRE have been helping businesses just like yours to find their perfect commercial retail or industrial space. Our team of property professionals are ready to find your commercial or industrial space. We have a longstanding relationship...