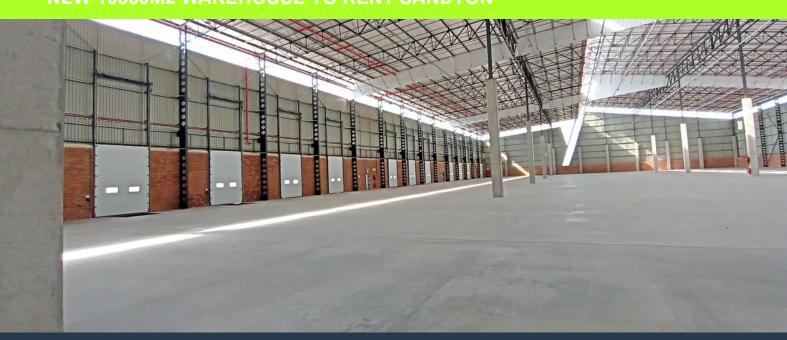

R739,200 per month excl. VAT R70 per m<sup>2</sup>

SPIRE

www.spire.co.za

1 Cnr Ashworth and Laneshay

This beautiful new warehouse, is positioned in the high security Ashworth Logistics park Longlake Sandton. A stand alone building and fully fenced within the park has 11 roller shutter doors, a min eve height of 12m and 35m yard. The office section of the building has wonderful natural light, a patio and windows overlooking the main warehouse floor. The premises is located close to the N3 Highway and Marlboro Gautrain Station, with easy access to all major routes, toward Oliver Thambo Airport. SPIRE have been helping businesses just like yours to find their perfect commercial retail or industrial space. Our team of property professionals are ready to find your commercial or industrial space. We have a longstanding relationship...