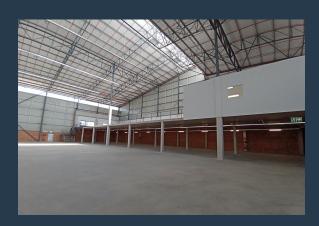

R739,200 per month excl. VAT R70 per m<sup>2</sup>

SPIRE

www.spire.co.za

1 Cnr Ashworth and Laneshay

This beautiful new warehouse, is positioned in the high security Ashworth Logistics park Longlake Sandton. A stand alone building and fully fenced within the park has 11 roller shutter doors, a min eve height of 12m and 35m yard. The office section of the building has wonderful natural light, a patio and windows overlooking the main warehouse floor. The premises is located close to the N3 Highway and Marlboro Gautrain Station, with easy access to all major routes, toward Oliver Thambo Airport. SPIRE have been helping businesses just like yours to find their perfect commercial retail or industrial space. Our team of property professionals are ready to find your commercial or industrial space. We have a longstanding relationship...