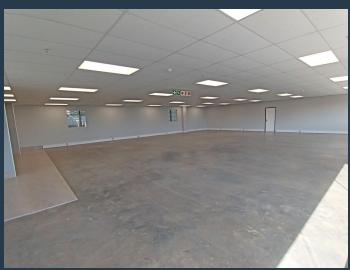

R739,200 per month excl. VAT R70 per m<sup>2</sup>

SPIRE

www.spire.co.za

1 Cnr Ashworth and Laneshay

This beautiful new warehouse, is positioned in the high security Ashworth Logistics park Longlake Sandton. A stand alone building and fully fenced within the park has 11 roller shutter doors, a min eve height of 12m and 35m yard. The office section of the building has wonderful natural light, a patio and windows overlooking the main warehouse floor. The premises is located close to the N3 Highway and Marlboro Gautrain Station, with easy access to all major routes, toward Oliver Thambo Airport. SPIRE have been helping businesses just like yours to find their perfect commercial retail or industrial space. Our team of property professionals are ready to find your commercial or industrial space. We have a longstanding relationship...