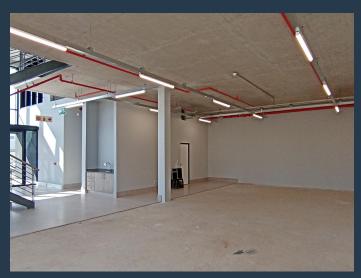

R739,200 per month excl. VAT R70 per m<sup>2</sup>

SPIRE

www.spire.co.za

1 Cnr Ashworth and Laneshay

This beautiful new warehouse, is positioned in the high security Ashworth Logistics park Longlake Sandton. A stand alone building and fully fenced within the park has 11 roller shutter doors, a min eve height of 12m and 35m yard. The office section of the building has wonderful natural light, a patio and windows overlooking the main warehouse floor. The premises is located close to the N3 Highway and Marlboro Gautrain Station, with easy access to all major routes, toward Oliver Thambo Airport. SPIRE have been helping businesses just like yours to find their perfect commercial retail or industrial space. Our team of property professionals are ready to find your commercial or industrial space. We have a longstanding relationship...