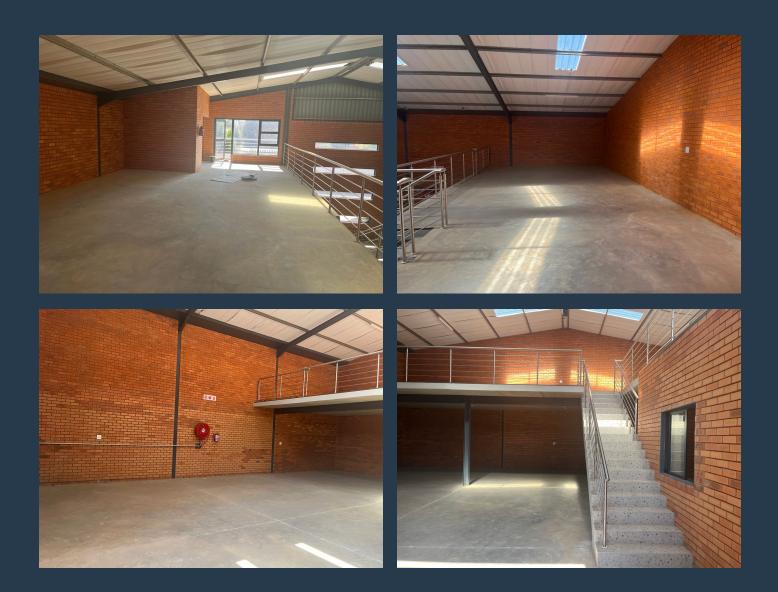

## LINCORP INDUSTRIAL PARK

412.85m<sup>2</sup> Warehouses To Let in Lincorp Industrial Park, Linbro Park. This newly developed park comprises warehouse units with a neat reception area leading to an office, kitchen and ablution areas from the ground floor. A full height roller shutter door provides ease of access to both small & large delivery vehicles. A mezzanine level creates additional storage or office area, with an office and a small Juliet balcony. The units have excellent natural lighting whilst the Park has 3-Phase power, good security & 24-hour access control. Linbro Park is a fast developing node adjacent to the well established Linbro Business Park, with excellent access to all major arterial routes via the N3 Highway. Units currently available are: A11; A15;...