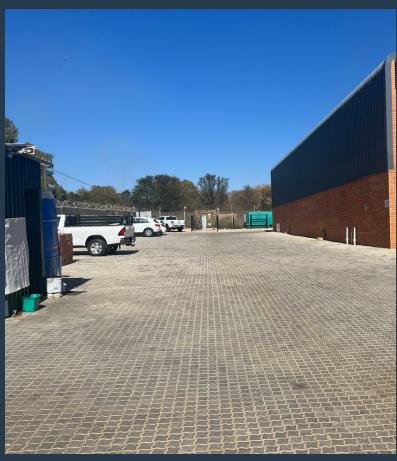

## LINCORP INDUSTRIAL PARK

412.85m<sup>2</sup> Warehouses To Let in Lincorp Industrial Park, Linbro Park. This newly developed park comprises warehouse units with a neat reception area leading to an office, kitchen and ablution areas from the ground floor. A full height roller shutter door provides ease of access to both small & large delivery vehicles. A mezzanine level creates additional storage or office area, with an office and a small Juliet balcony. The units have excellent natural lighting whilst the Park has 3-Phase power, good security & 24-hour access control. Linbro Park is a fast developing node adjacent to the well established Linbro Business Park, with excellent access to all major arterial routes via the N3 Highway. Units currently available are: A11; A15;...