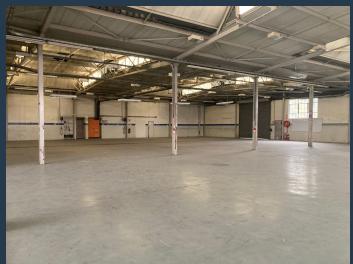

## R149,400 per month excl. VAT R120 per m<sup>2</sup>

SPIRE

www.spire.co.za

1245sqm to let in Kramervill 1 Dartfield If you're looking for maximum exposure in the Kramerville area, this is it. Located just off the M1 freeway, with excellent frontage onto South Road, this property features 24/7 security, a coffee shop on site, a generator (tenants pay pro-rata diesel consumption). There is great access to bus routes and public transport and ample, secure parking. A multitude of road networks contribute to the success of Kramerville, ensuring accessibility into Kramerville from North and South using Malboro Drive via the M1. Access into Kramerville from the West using the M1 via the N1 and Buccleuch Interchange. Kramerville can be accessed from the East of Johannesburg using Malboro Drive via the N3. Desmond Street...

### **WAREHOUSE TO LET | KRAMAVILL SANDTON**

#### **PROPERTY DETAILS**

▲ Floor Size 1245m²

▲ Zoning Industrial