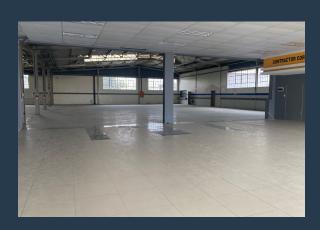

0 per m<sup>2</sup>

SPIRE

www.spire.co.za



1245sqm to let in Kramervill 1 Dartfield If you're looking for maximum exposure in the Kramerville area, this is it. Located just off the M1 freeway, with excellent frontage onto South Road, this property features 24/7 security, a coffee shop on site, a generator (tenants pay pro-rata diesel consumption). There is great access to bus routes and public transport and ample, secure parking. A multitude of road networks contribute to the success of Kramerville, ensuring accessibility into Kramerville from North and South using Malboro Drive via the M1. Access into Kramerville from the West using the M1 via the N1 and Buccleuch Interchange. Kramerville can be accessed from the East of Johannesburg using Malboro Drive via the N3. Desmond Street...





R149,400 per month excl. VAT R120 per m<sup>2</sup>



www.spire.co.za

### **WAREHOUSE TO LET | KRAMAVILL SANDTON**





#### **PROPERTY DETAILS**

▲ Floor Size 1245m²

▲ Zoning Industrial

# R149,400 per month excl. VAT R120 per m<sup>2</sup>



www.spire.co.za









## **CONTACT US**



Nadeema Chothia
Agent

**(**011) 2685871

083 305 5354

madeemac@spire.co.za