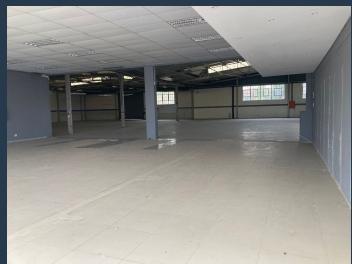

## R149,400 per month excl. VAT R120 per m<sup>2</sup>

SPIRE

www.spire.co.za

1245sqm to let in Kramervill 1 Dartfield If you're looking for maximum exposure in the Kramerville area, this is it. Located just off the M1 freeway, with excellent frontage onto South Road, this property features 24/7 security, a coffee shop on site, a generator (tenants pay pro-rata diesel consumption). There is great access to bus routes and public transport and ample, secure parking. A multitude of road networks contribute to the success of Kramerville, ensuring accessibility into Kramerville from North and South using Malboro Drive via the M1. Access into Kramerville from the West using the M1 via the N1 and Buccleuch Interchange. Kramerville can be accessed from the East of Johannesburg using Malboro Drive via the N3. Desmond Street...

#### **PROPERTY DETAILS**

▲ Floor Size 1245m²

▲ Zoning Industrial