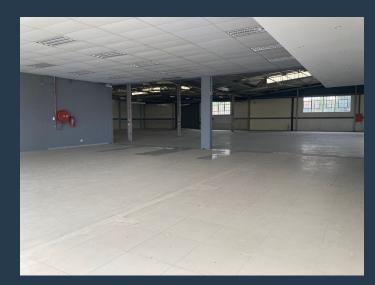

## R149,400 per month excl. VAT R120 per m<sup>2</sup>

SPIRE

www.spire.co.za

1245sqm to let in Kramervill 1 Dartfield If you're looking for maximum exposure in the Kramerville area, this is it. Located just off the M1 freeway, with excellent frontage onto South Road, this property features 24/7 security, a coffee shop on site, a generator (tenants pay pro-rata diesel consumption). There is great access to bus routes and public transport and ample, secure parking. A multitude of road networks contribute to the success of Kramerville, ensuring accessibility into Kramerville from North and South using Malboro Drive via the M1. Access into Kramerville from the West using the M1 via the N1 and Buccleuch Interchange. Kramerville can be accessed from the East of Johannesburg using Malboro Drive via the N3. Desmond Street...

#### **PROPERTY DETAILS**

▲ Floor Size 1245m²

▲ Zoning Industrial