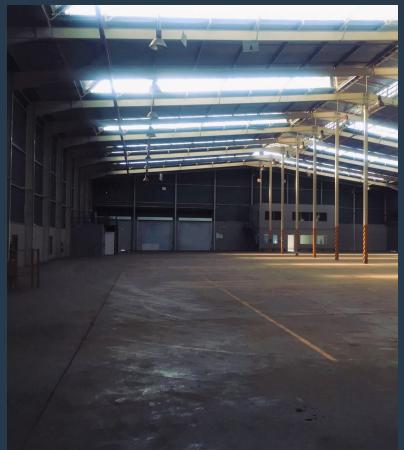

### R225,736 per month excl. VAT

R58 per m<sup>2</sup>

www.spire.co.za

3892 sqm Warehouse with offices To Rent at 89 Impala Road, Kelvin, Sandton. Warehouses consist of a mezzanine, well-maintained offices, bathrooms, and a kitchen. Excellent potential for racking in a great naturally lit warehouse, loading via a raised loading bay, dispatching bays for all dispatches and as well as multiple on grade roller shutter doors and high ceiling. There are shaded parking bays with an open driveway, a special offer of up to 5 months' rent free, 7.5 mm sprinkler protection and eave heigh approximately 8.5m. This warehouse is centrally located and in a standalone building with 24hr security onsite, it is also close to Sandton and the M1, N1 and N3 highways with public transport available in the area. We have been...