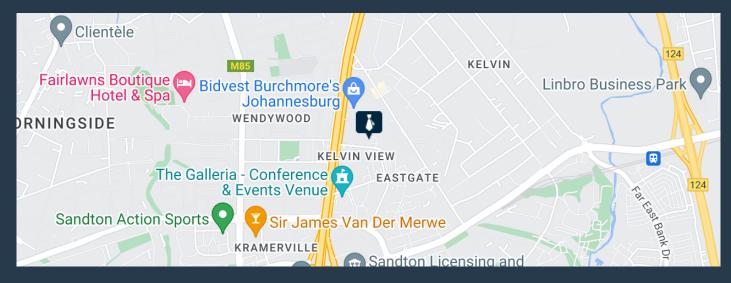

arehouses consist of a mezzanine, well-maintained offices, bathrooms, and a kitchen. Excellent potential for racking in a great naturally lit warehouse, loading via a raised loading bay, dispatching bays for all dispatches and as well as multiple on grade roller shutter doors and high ceiling. There are shaded parking bays with an open driveway, a special offer of up to 5 months' rent free, 7.5 mm sprinkler protection and eave heigh approximately 8.5m. This warehouse is centrally located and in a standalone building with 24hr security onsite, it is also close to Sandton and the M1, N1 and N3 highways with public transport available in the area. We have been...





# R225,736 per month excl. VAT

SPIR

R58 per m<sup>2</sup>

www.spire.co.za

#### WAREHOUSE SPACE TO RENT KELVIN, SANDTON





#### **PROPERTY DETAILS**

▲ Security

Yes

Floor Size

3892m²

Air Conditioning

Yes

Zoning

Industrial

## R225,736 per month excl. VAT

R58 per m<sup>2</sup>



www.spire.co.za









### **CONTACT US**



Nadeema Chothia

Agent

**(** (011) 2685871

083 305 5354

madeemac@spire.co.za