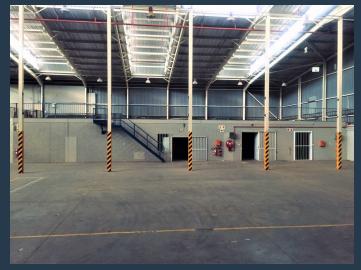

### R225,736 per month excl. VAT

R58 per m<sup>2</sup>

www.spire.co.za

3892 sqm Warehouse with offices To Rent at 89 Impala Road, Kelvin, Sandton. Warehouses consist of a mezzanine, well-maintained offices, bathrooms, and a kitchen. Excellent potential for racking in a great naturally lit warehouse, loading via a raised loading bay, dispatching bays for all dispatches and as well as multiple on grade roller shutter doors and high ceiling. There are shaded parking bays with an open driveway, a special offer of up to 5 months' rent free, 7.5 mm sprinkler protection and eave heigh approximately 8.5m. This warehouse is centrally located and in a standalone building with 24hr security onsite, it is also close to Sandton and the M1, N1 and N3 highways with public transport available in the area. We have been...