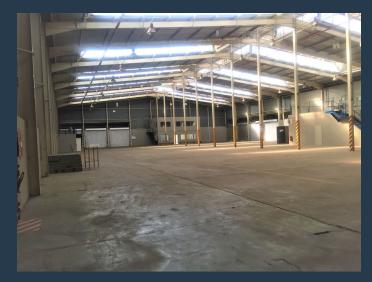

### R225,736 per month excl. VAT

R58 per m<sup>2</sup>

www.spire.co.za

3892 sqm Warehouse with offices To Rent at 89 Impala Road, Kelvin, Sandton. Warehouses consist of a mezzanine, well-maintained offices, bathrooms, and a kitchen. Excellent potential for racking in a great naturally lit warehouse, loading via a raised loading bay, dispatching bays for all dispatches and as well as multiple on grade roller shutter doors and high ceiling. There are shaded parking bays with an open driveway, a special offer of up to 5 months' rent free, 7.5 mm sprinkler protection and eave heigh approximately 8.5m. This warehouse is centrally located and in a standalone building with 24hr security onsite, it is also close to Sandton and the M1, N1 and N3 highways with public transport available in the area. We have been...