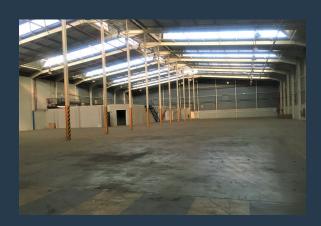

### R225,736 per month excl. VAT

R58 per m<sup>2</sup>

www.spire.co.za

3892 sqm Warehouse with offices To Rent at 89 Impala Road, Kelvin, Sandton. Warehouses consist of a mezzanine, well-maintained offices, bathrooms, and a kitchen. Excellent potential for racking in a great naturally lit warehouse, loading via a raised loading bay, dispatching bays for all dispatches and as well as multiple on grade roller shutter doors and high ceiling. There are shaded parking bays with an open driveway, a special offer of up to 5 months' rent free, 7.5 mm sprinkler protection and eave heigh approximately 8.5m. This warehouse is centrally located and in a standalone building with 24hr security onsite, it is also close to Sandton and the M1, N1 and N3 highways with public transport available in the area. We have been...