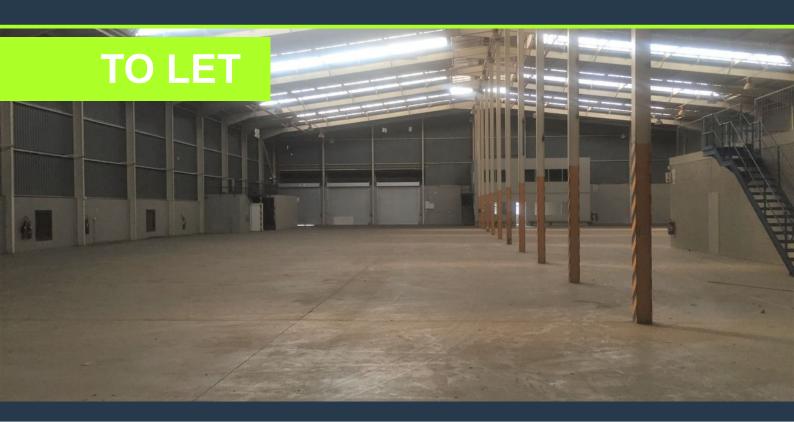

### R225,736 per month excl. VAT

R58 per m<sup>2</sup>

www.spire.co.za

3892 sqm Warehouse with offices To Rent at 89 Impala Road, Kelvin, Sandton. Warehouses consist of a mezzanine, well-maintained offices, bathrooms, and a kitchen. Excellent potential for racking in a great naturally lit warehouse, loading via a raised loading bay, dispatching bays for all dispatches and as well as multiple on grade roller shutter doors and high ceiling. There are shaded parking bays with an open driveway, a special offer of up to 5 months' rent free, 7.5 mm sprinkler protection and eave heigh approximately 8.5m. This warehouse is centrally located and in a standalone building with 24hr security onsite, it is also close to Sandton and the M1, N1 and N3 highways with public transport available in the area. We have been...