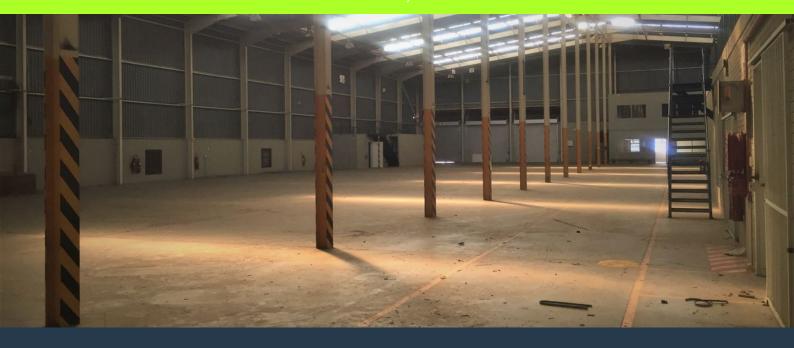

### R225,736 per month excl. VAT

R58 per m<sup>2</sup>

www.spire.co.za

3892 sqm Warehouse with offices To Rent at 89 Impala Road, Kelvin, Sandton. Warehouses consist of a mezzanine, well-maintained offices, bathrooms, and a kitchen. Excellent potential for racking in a great naturally lit warehouse, loading via a raised loading bay, dispatching bays for all dispatches and as well as multiple on grade roller shutter doors and high ceiling. There are shaded parking bays with an open driveway, a special offer of up to 5 months' rent free, 7.5 mm sprinkler protection and eave heigh approximately 8.5m. This warehouse is centrally located and in a standalone building with 24hr security onsite, it is also close to Sandton and the M1, N1 and N3 highways with public transport available in the area. We have been...