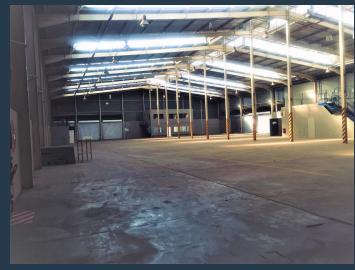

### R225,736 per month excl. VAT

R58 per m<sup>2</sup>

www.spire.co.za

3892 sqm Warehouse with offices To Rent at 89 Impala Road, Kelvin, Sandton. Warehouses consist of a mezzanine, well-maintained offices, bathrooms, and a kitchen. Excellent potential for racking in a great naturally lit warehouse, loading via a raised loading bay, dispatching bays for all dispatches and as well as multiple on grade roller shutter doors and high ceiling. There are shaded parking bays with an open driveway, a special offer of up to 5 months' rent free, 7.5 mm sprinkler protection and eave heigh approximately 8.5m. This warehouse is centrally located and in a standalone building with 24hr security onsite, it is also close to Sandton and the M1, N1 and N3 highways with public transport available in the area. We have been...