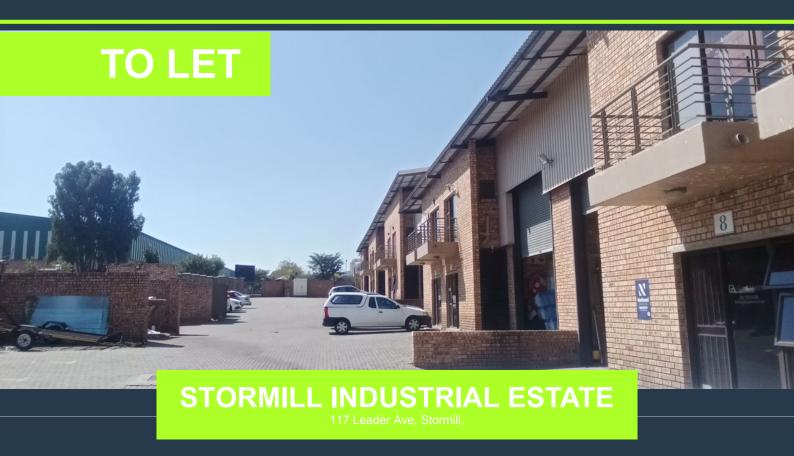

### **INDUSTRIAL WAREHOUSE TO LET IN STORMILL**

### R17,577 per month excl. VAT R63 per m<sup>2</sup>

www.spire.co.za

This industrial Warehouse is located in Stormill with neat mini units to rent and has easy access to main reef leading to major highways in the area. The property is well secured with 24hr security. The property has enough space for bigger vehicles to access, the security gate is manned by as guard. As you enter the property you are received by a neatly tiled office space before entering the warehouse which is well maintained. Neat off upstairs with bathrooms and 3 phase power with Roller shutter doors. SPIRE PROPERTIES have been helping businesses just like yours to find their perfect commercial or industrial space. Our team of property professionals are ready to find your perfect space. We have a longstanding relationship with the top...