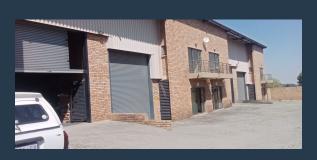

### R17,577 per month excl. VAT R63 per m<sup>2</sup>

www.spire.co.za

This industrial Warehouse is located in Stormill with neat mini units to rent and has easy access to main reef leading to major highways in the area. The property is well secured with 24hr security. The property has enough space for bigger vehicles to access, the security gate is manned by as guard. As you enter the property you are received by a neatly tiled office space before entering the warehouse which is well maintained. Neat off upstairs with bathrooms and 3 phase power with Roller shutter doors. SPIRE PROPERTIES have been helping businesses just like yours to find their perfect commercial or industrial space. Our team of property professionals are ready to find your perfect space. We have a longstanding relationship with the top...