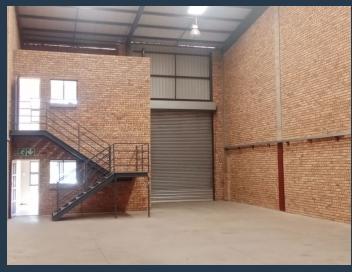

### R17,577 per month excl. VAT R63 per m<sup>2</sup>

www.spire.co.za

This industrial Warehouse is located in Stormill with neat mini units to rent and has easy access to main reef leading to major highways in the area. The property is well secured with 24hr security. The property has enough space for bigger vehicles to access, the security gate is manned by as guard. As you enter the property you are received by a neatly tiled office space before entering the warehouse which is well maintained. Neat off upstairs with bathrooms and 3 phase power with Roller shutter doors. SPIRE PROPERTIES have been helping businesses just like yours to find their perfect commercial or industrial space. Our team of property professionals are ready to find your perfect space. We have a longstanding relationship with the top...