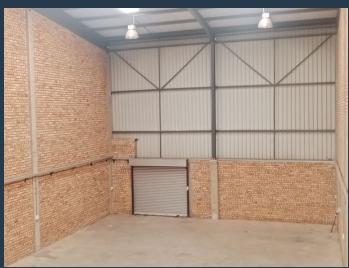

### R17,577 per month excl. VAT R63 per m<sup>2</sup>

www.spire.co.za

This industrial Warehouse is located in Stormill with neat mini units to rent and has easy access to main reef leading to major highways in the area. The property is well secured with 24hr security. The property has enough space for bigger vehicles to access, the security gate is manned by as guard. As you enter the property you are received by a neatly tiled office space before entering the warehouse which is well maintained. Neat off upstairs with bathrooms and 3 phase power with Roller shutter doors. SPIRE PROPERTIES have been helping businesses just like yours to find their perfect commercial or industrial space. Our team of property professionals are ready to find your perfect space. We have a longstanding relationship with the top...

### **INDUSTRIAL WAREHOUSE TO LET IN STORMILL**