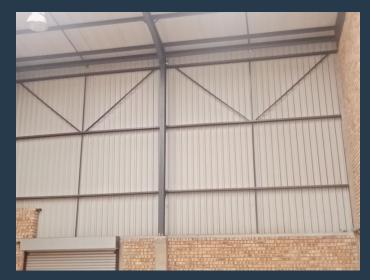

### R17,577 per month excl. VAT R63 per m<sup>2</sup>

www.spire.co.za

This industrial Warehouse is located in Stormill with neat mini units to rent and has easy access to main reef leading to major highways in the area. The property is well secured with 24hr security. The property has enough space for bigger vehicles to access, the security gate is manned by as guard. As you enter the property you are received by a neatly tiled office space before entering the warehouse which is well maintained. Neat off upstairs with bathrooms and 3 phase power with Roller shutter doors. SPIRE PROPERTIES have been helping businesses just like yours to find their perfect commercial or industrial space. Our team of property professionals are ready to find your perfect space. We have a longstanding relationship with the top...