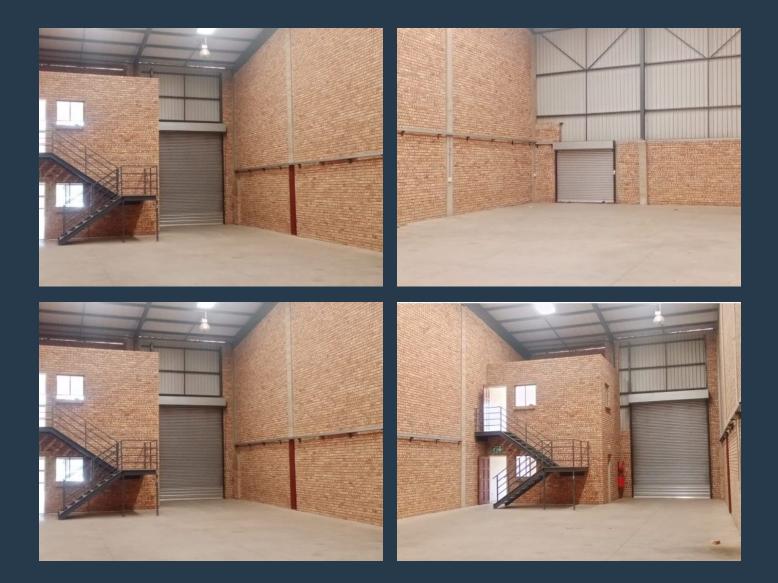

# SPIRE

www.spire.co.za

11 Cnr Slingsby & Martingale S

Industrial Unit to rent in Stormill Very Beautifully manicured well looked sort after units industrial mini unit situated in a secure park with 24-hour access control. The unit comprises of a stunning neat face brick warehouse with a roller shutter door ,There is two offices on ground with bathrooms and first floor overlooking warehouse floor . The property provides three phase 80 amps electrical power supply. 5 x parking bays allocated to the unit. The estate is situated just off Main Reef Road and also offers easy access to the N1 via the Maraisburg interchange. Please call to arrange for a private viewing

## **INDUSTRIAL WAREHOUSES TO RENT IN STORMILL**