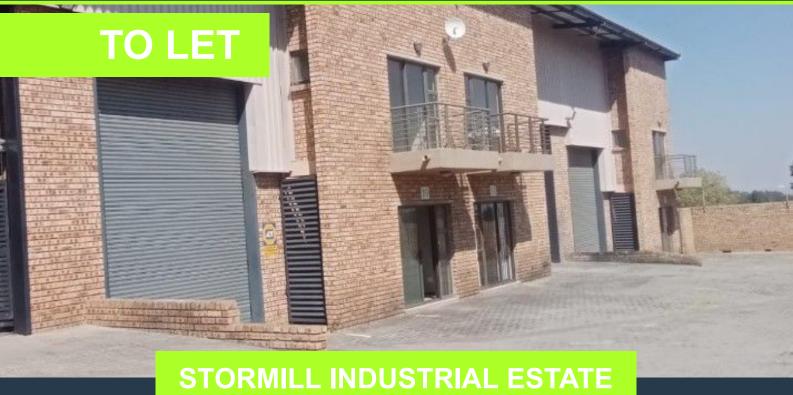

# SPIRE

www.spire.co.za

11 Cnr Slingsby & Martingale S

Industrial Unit to rent in Stormill Very Beautifully manicured well looked sort after units industrial mini unit situated in a secure park with 24-hour access control. The unit comprises of a stunning neat face brick warehouse with a roller shutter door ,There is two offices on ground with bathrooms and first floor overlooking warehouse floor . The property provides three phase 80 amps electrical power supply. 5 x parking bays allocated to the unit. The estate is situated just off Main Reef Road and also offers easy access to the N1 via the Maraisburg interchange. Please call to arrange for a private viewing

## **INDUSTRIAL WAREHOUSES TO RENT IN STORMILL**