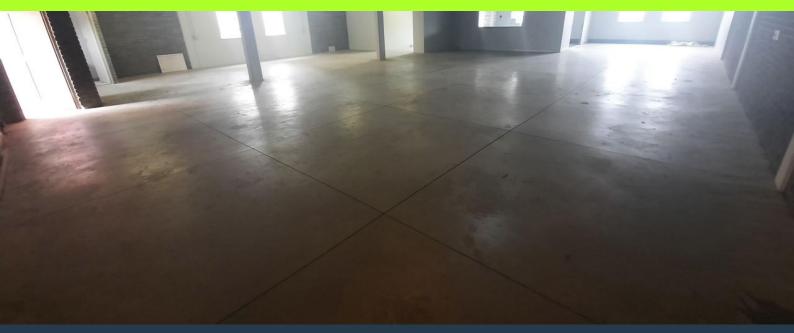

# SPIRE

www.spire.co.za

550 sqm Industrial space available immediately to rent. Celtis Business Park has various sizes of industrial space to let and is located in Stormill in the Roodepoort area. The unit comprise of upper levels and an office area separate from the warehousing component. Security consists of CCTV cameras, Electric Fencing, boom access. The warehouse area with power floated concrete floors and extra- high roof offers ablution facilities and a private courtyard. The Park offers easy access onto Main Reef Road with the Maraisburg/ N1 interchange approx. 4 kilometers from the complex gate. Sign a 36 month lease and get an additional 3 months rent free, offer valid from August 2020 to 30 September 2021 The warehouse provides easy...

#### **PROPERTY DETAILS**

| ▲ Security | Yes | ▲ Open Parking  | 2.0 | ▲ Floor Size | 550m²      |
|------------|-----|-----------------|-----|--------------|------------|
|            |     | Covered Parking | 2.0 | 🔺 Zoning     | Industrial |