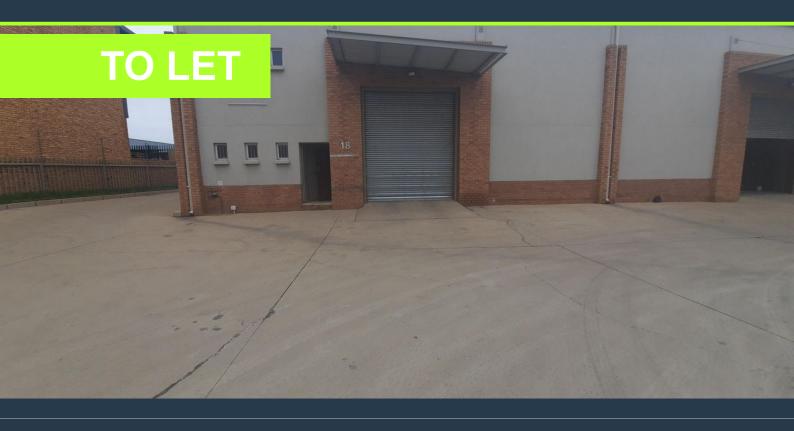

# SPIRE

www.spire.co.za

550 sqm Industrial space available immediately to rent. Celtis Business Park has various sizes of industrial space to let and is located in Stormill in the Roodepoort area. The unit comprise of upper levels and an office area separate from the warehousing component. Security consists of CCTV cameras, Electric Fencing, boom access. The warehouse area with power floated concrete floors and extra- high roof offers ablution facilities and a private courtyard. The Park offers easy access onto Main Reef Road with the Maraisburg/ N1 interchange approx. 4 kilometers from the complex gate. Sign a 36 month lease and get an additional 3 months rent free, offer valid from August 2020 to 30 September 2021 The warehouse provides easy...

### INDUSTRIAL SPACE TO RENT IN ROODEPOORT I CELTIS BUSINESS PARK

#### **PROPERTY DETAILS**

| ▲ Security | Yes | ▲ Open Parking  | 2.0 | ▲ Floor Size | 550m²      |
|------------|-----|-----------------|-----|--------------|------------|
|            |     | Covered Parking | 2.0 | 🔺 Zoning     | Industrial |