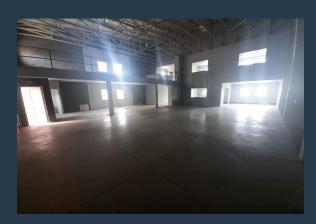

# SPIRE

www.spire.co.za

550 sqm Industrial space available immediately to rent. Celtis Business Park has various sizes of industrial space to let and is located in Stormill in the Roodepoort area. The unit comprise of upper levels and an office area separate from the warehousing component. Security consists of CCTV cameras, Electric Fencing, boom access. The warehouse area with power floated concrete floors and extra- high roof offers ablution facilities and a private courtyard. The Park offers easy access onto Main Reef Road with the Maraisburg/ N1 interchange approx. 4 kilometers from the complex gate. Sign a 36 month lease and get an additional 3 months rent free, offer valid from August 2020 to 30 September 2021 The warehouse provides easy...

#### **PROPERTY DETAILS**

| ▲ Security | Yes | ▲ Open Parking  | 2.0 | ▲ Floor Size | 550m²      |
|------------|-----|-----------------|-----|--------------|------------|
|            |     | Covered Parking | 2.0 | 🔺 Zoning     | Industrial |