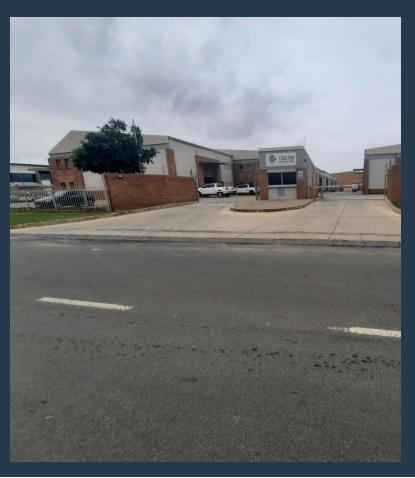

# SPIRE

www.spire.co.za

550 sqm Industrial space available immediately to rent. Celtis Business Park has various sizes of industrial space to let and is located in Stormill in the Roodepoort area. The unit comprise of upper levels and an office area separate from the warehousing component. Security consists of CCTV cameras, Electric Fencing, boom access. The warehouse area with power floated concrete floors and extra- high roof offers ablution facilities and a private courtyard. The Park offers easy access onto Main Reef Road with the Maraisburg/ N1 interchange approx. 4 kilometers from the complex gate. Sign a 36 month lease and get an additional 3 months rent free, offer valid from August 2020 to 30 September 2021 The warehouse provides easy...

### INDUSTRIAL SPACE TO RENT IN ROODEPOORT I CELTIS BUSINESS PARK