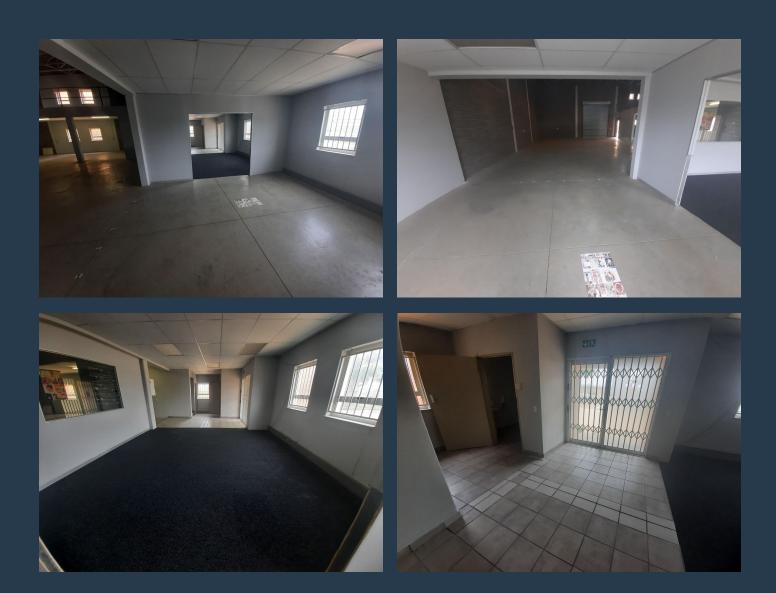

# SPIRE

www.spire.co.za

550 sqm Industrial space available immediately to rent. Celtis Business Park has various sizes of industrial space to let and is located in Stormill in the Roodepoort area. The unit comprise of upper levels and an office area separate from the warehousing component. Security consists of CCTV cameras, Electric Fencing, boom access. The warehouse area with power floated concrete floors and extra- high roof offers ablution facilities and a private courtyard. The Park offers easy access onto Main Reef Road with the Maraisburg/ N1 interchange approx. 4 kilometers from the complex gate. Sign a 36 month lease and get an additional 3 months rent free, offer valid from August 2020 to 30 September 2021 The warehouse provides easy...

#### **PROPERTY DETAILS**

| ▲ Security | Yes | ▲ Open Parking  | 2.0 | ▲ Floor Size | 550m²      |
|------------|-----|-----------------|-----|--------------|------------|
|            |     | Covered Parking | 2.0 | 🔺 Zoning     | Industrial |