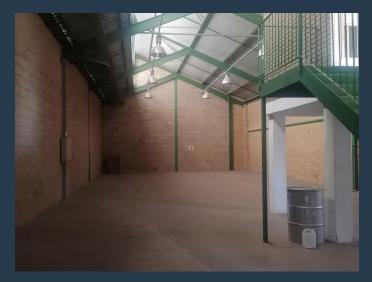

# R14,550 per month excl. VAT R50 per m<sup>2</sup>

SPIRE

www.spire.co.za

This 291sqm warehouse unit consists of offices and ablutions and a small kitchenette. The property consists of 32 units of varying sizes, this building has 24 hour onsite security and is located close to Main Reef Road with access to the major roads and highways. SPIRE Property Solutions has been helping businesses just like yours to find their perfect commercial retail or industrial space. Our team of property professionals are ready to find your perfect space. We have a longstanding relationship with the top property funds and property management companies in the city. We feature properties from Roodepoort most exclusive, vibrant, and desirable commercial locations, Spire Property Brokers offer a premium property portfolio that...

#### **PROPERTY DETAILS**

▲ Security

Yes

▲ Floor Size

291m²

▲ Zoning

Industrial