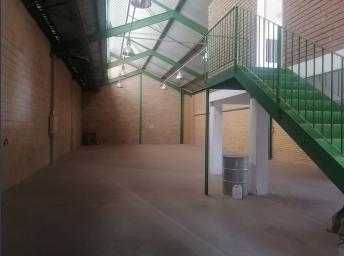

# R14,550 per month excl. VAT R50 per m<sup>2</sup>

SPIRE

www.spire.co.za

This 291sqm warehouse unit consists of offices and ablutions and a small kitchenette. The property consists of 32 units of varying sizes, this building has 24 hour onsite security and is located close to Main Reef Road with access to the major roads and highways. SPIRE Property Solutions has been helping businesses just like yours to find their perfect commercial retail or industrial space. Our team of property professionals are ready to find your perfect space. We have a longstanding relationship with the top property funds and property management companies in the city. We feature properties from Roodepoort most exclusive, vibrant, and desirable commercial locations, Spire Property Brokers offer a premium property portfolio that...

#### **PROPERTY DETAILS**

▲ Security

Yes

▲ Floor Size

291m²

▲ Zoning

Industrial