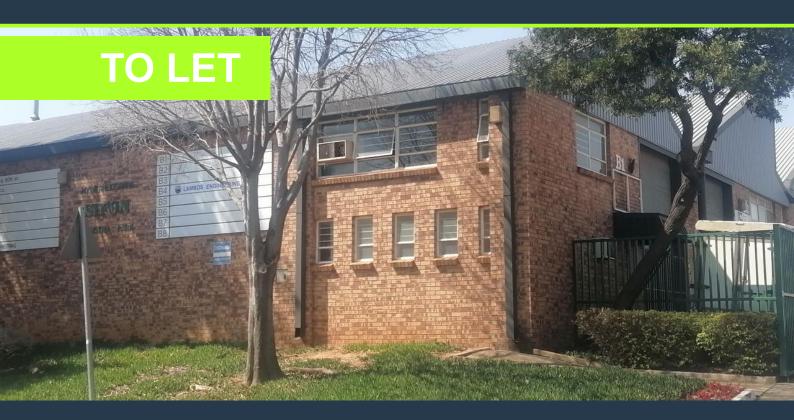

# R14,550 per month excl. VAT R50 per m<sup>2</sup>

SPIRE

www.spire.co.za

This 291sqm warehouse unit consists of offices and ablutions and a small kitchenette. The property consists of 32 units of varying sizes, this building has 24 hour onsite security and is located close to Main Reef Road with access to the major roads and highways. SPIRE Property Solutions has been helping businesses just like yours to find their perfect commercial retail or industrial space. Our team of property professionals are ready to find your perfect space. We have a longstanding relationship with the top property funds and property management companies in the city. We feature properties from Roodepoort most exclusive, vibrant, and desirable commercial locations, Spire Property Brokers offer a premium property portfolio that...

### WAREHOUSE TO LET IN ROODEPOORT | SIFON INDUSTRIAL PARK

#### **PROPERTY DETAILS**

▲ Security

Yes

▲ Floor Size

291m²

▲ Zoning

Industrial