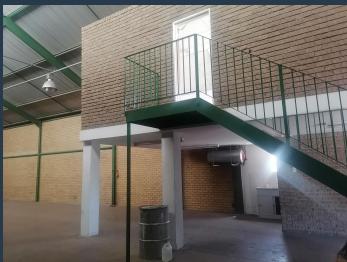

# R14,550 per month excl. VAT R50 per m<sup>2</sup>

SPIRE

www.spire.co.za

This 291sqm warehouse unit consists of offices and ablutions and a small kitchenette. The property consists of 32 units of varying sizes, this building has 24 hour onsite security and is located close to Main Reef Road with access to the major roads and highways. SPIRE Property Solutions has been helping businesses just like yours to find their perfect commercial retail or industrial space. Our team of property professionals are ready to find your perfect space. We have a longstanding relationship with the top property funds and property management companies in the city. We feature properties from Roodepoort most exclusive, vibrant, and desirable commercial locations, Spire Property Brokers offer a premium property portfolio that...

#### **PROPERTY DETAILS**

▲ Security

Yes

▲ Floor Size

291m²

▲ Zoning

Industrial