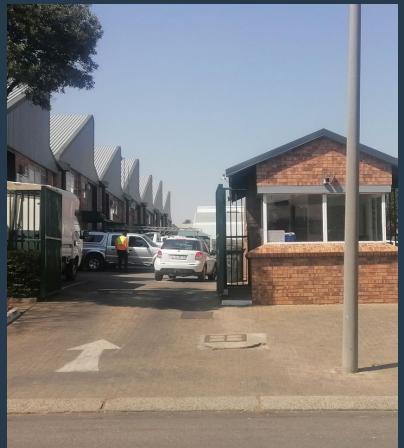

# R14,550 per month excl. VAT R50 per m<sup>2</sup>

SPIRE

www.spire.co.za

This 291sqm warehouse unit consists of offices and ablutions and a small kitchenette. The property consists of 32 units of varying sizes, this building has 24 hour onsite security and is located close to Main Reef Road with access to the major roads and highways. SPIRE Property Solutions has been helping businesses just like yours to find their perfect commercial retail or industrial space. Our team of property professionals are ready to find your perfect space. We have a longstanding relationship with the top property funds and property management companies in the city. We feature properties from Roodepoort most exclusive, vibrant, and desirable commercial locations, Spire Property Brokers offer a premium property portfolio that...

#### **PROPERTY DETAILS**

▲ Security

Yes

▲ Floor Size

291m²

▲ Zoning

Industrial