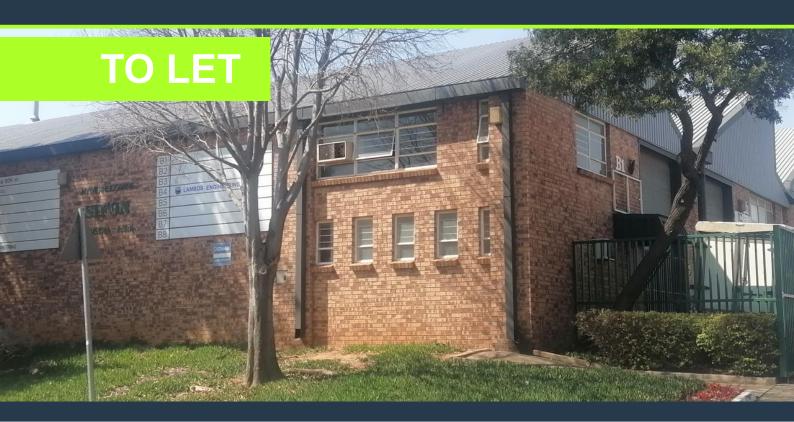

### WAREHOUSE TO LET IN ROODEPOORT | SIFON INDUSTRIAL PARK

# R13,040 per month excl. VAT

R40 per m<sup>2</sup>

www.spire.co.za

This 326sqm warehouse unit consists of offices and ablutions and a small kitchenette. The unit has a 160A power capacity. The property consists of 32 units of varying sizes, this building has 24 hour onsite security and is located close to Main Reef Road with access to the major roads and highways. SPIRE Property Solutions has been helping businesses just like yours to find their perfect commercial retail or industrial space. Our team of property professionals are ready to find your perfect space. We have a longstanding relationship with the top property funds and property management companies in the city. We feature properties from Roodepoort most exclusive, vibrant, and desirable commercial locations, Spire Property Brokers offer a...