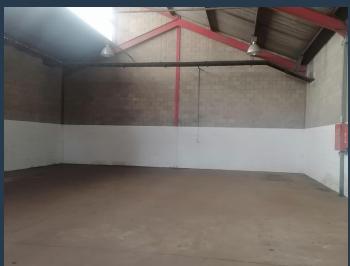

### WAREHOUSE TO LET IN ROODEPOORT | SIFON INDUSTRIAL PARK

# R13,040 per month excl. VAT

R40 per m<sup>2</sup>

www.spire.co.za

This 326sqm warehouse unit consists of offices and ablutions and a small kitchenette. The unit has a 160A power capacity. The property consists of 32 units of varying sizes, this building has 24 hour onsite security and is located close to Main Reef Road with access to the major roads and highways. SPIRE Property Solutions has been helping businesses just like yours to find their perfect commercial retail or industrial space. Our team of property professionals are ready to find your perfect space. We have a longstanding relationship with the top property funds and property management companies in the city. We feature properties from Roodepoort most exclusive, vibrant, and desirable commercial locations, Spire Property Brokers offer a...

#### **PROPERTY DETAILS**

▲ Security

Yes

▲ Floor Size

▲ Zoning

326m²

Industrial