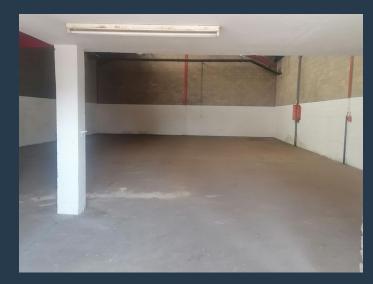

# R13,040 per month excl. VAT

R40 per m<sup>2</sup>

www.spire.co.za

This 326sqm warehouse unit consists of offices and ablutions and a small kitchenette. The unit has a 160A power capacity. The property consists of 32 units of varying sizes, this building has 24 hour onsite security and is located close to Main Reef Road with access to the major roads and highways. SPIRE Property Solutions has been helping businesses just like yours to find their perfect commercial retail or industrial space. Our team of property professionals are ready to find your perfect space. We have a longstanding relationship with the top property funds and property management companies in the city. We feature properties from Roodepoort most exclusive, vibrant, and desirable commercial locations, Spire Property Brokers offer a...

#### **PROPERTY DETAILS**

▲ Security

Yes

▲ Floor Size

▲ Zoning

326m²

Industrial