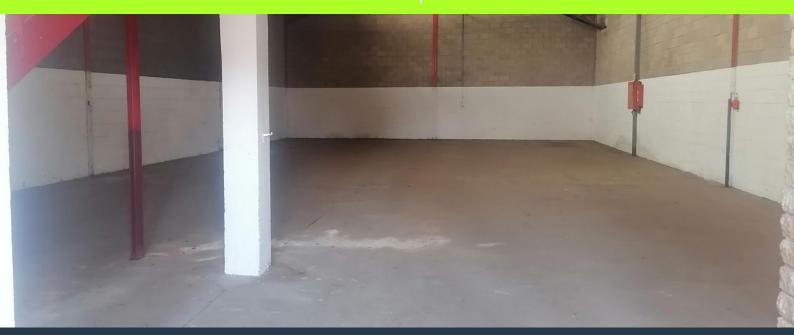

# R13,040 per month excl. VAT

R40 per m<sup>2</sup>

www.spire.co.za

This 326sqm warehouse unit consists of offices and ablutions and a small kitchenette. The unit has a 160A power capacity. The property consists of 32 units of varying sizes, this building has 24 hour onsite security and is located close to Main Reef Road with access to the major roads and highways. SPIRE Property Solutions has been helping businesses just like yours to find their perfect commercial retail or industrial space. Our team of property professionals are ready to find your perfect space. We have a longstanding relationship with the top property funds and property management companies in the city. We feature properties from Roodepoort most exclusive, vibrant, and desirable commercial locations, Spire Property Brokers offer a...

#### **PROPERTY DETAILS**

▲ Security

Yes

▲ Floor Size

▲ Zoning

326m²

Industrial