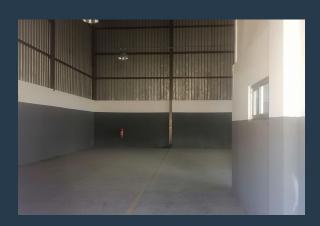

## R19,549 per month excl. VAT

R48 per m<sup>2</sup>

www.spire.co.za

The 407.28sqm unit warehouse is well-positioned in the prime industrial sector of Robertville, consisting of offices and ablutions. Robertville Industrial Park is located right in the heart of the Robertville industrial and business node of Roodepoort, not too far away from Main Reef Road. This building offers plenty parking and excellent security. SPIRE Property Solutions has been helping businesses just like yours to find their perfect commercial retail or industrial space. Our team of property professionals are ready to find your perfect space. We have a longstanding relationship with the top property funds and property management companies in the city. We feature properties from Roodepoort most exclusive, vibrant, and...

#### **PROPERTY DETAILS**

▲ Security

Yes

▲ Floor Size

407m²

▲ Air Conditioning

Yes

▲ Zoning