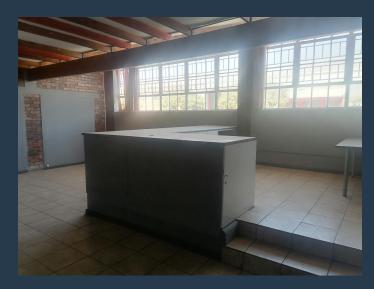

## R19,549 per month excl. VAT

R48 per m<sup>2</sup>

www.spire.co.za

The 407.28sqm unit warehouse is well-positioned in the prime industrial sector of Robertville, consisting of offices and ablutions. Robertville Industrial Park is located right in the heart of the Robertville industrial and business node of Roodepoort, not too far away from Main Reef Road. This building offers plenty parking and excellent security. SPIRE Property Solutions has been helping businesses just like yours to find their perfect commercial retail or industrial space. Our team of property professionals are ready to find your perfect space. We have a longstanding relationship with the top property funds and property management companies in the city. We feature properties from Roodepoort most exclusive, vibrant, and...