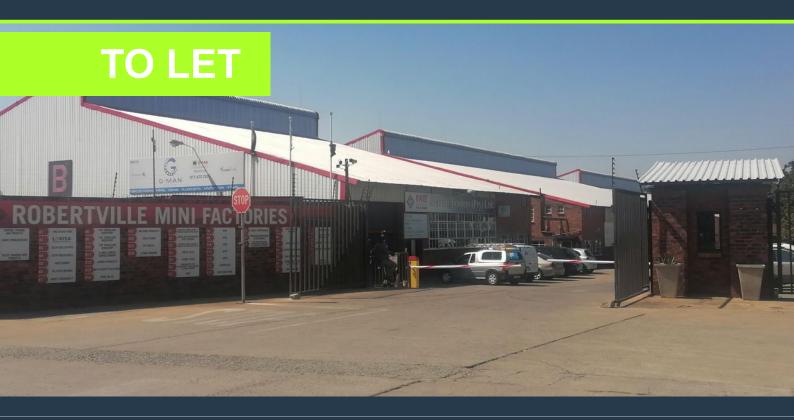

## R19,549 per month excl. VAT

R48 per m<sup>2</sup>

www.spire.co.za

The 407.28sqm unit warehouse is well-positioned in the prime industrial sector of Robertville, consisting of offices and ablutions. Robertville Industrial Park is located right in the heart of the Robertville industrial and business node of Roodepoort, not too far away from Main Reef Road. This building offers plenty parking and excellent security. SPIRE Property Solutions has been helping businesses just like yours to find their perfect commercial retail or industrial space. Our team of property professionals are ready to find your perfect space. We have a longstanding relationship with the top property funds and property management companies in the city. We feature properties from Roodepoort most exclusive, vibrant, and...

#### WAREHOUSE TO LET IN ROODEPOORT | ROBERTVILLE INDUSTRIAL PARK