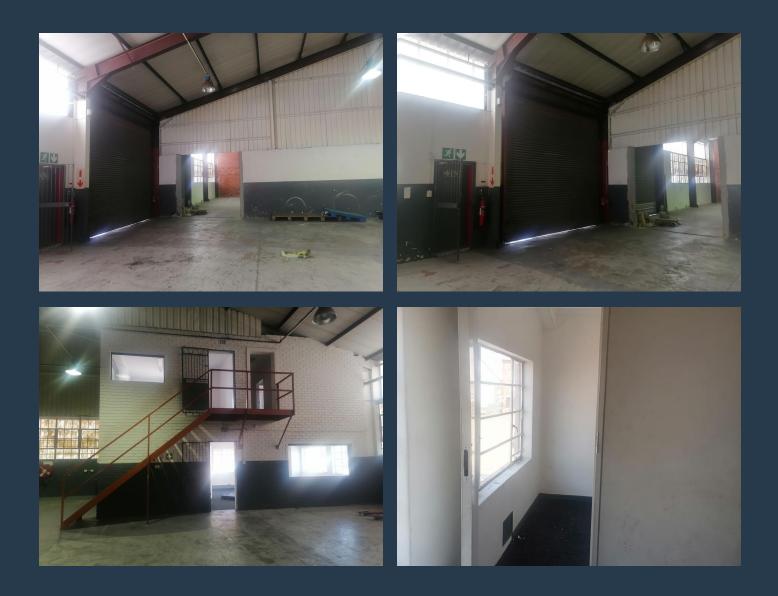

## SPIRE

www.spire.co.za

The 407.28sqm unit warehouse is well-positioned in the prime industrial sector of Robertville, consisting of offices as well as a yard. Robertville Industrial Park is located right in the heart of the Robertville industrial and business node of Roodepoort, not too far away from Main Reef Road. This building offers plenty parking and excellent security. SPIRE Property Solutions has been helping businesses just like yours to find their perfect commercial retail or industrial space. Our team of property professionals are ready to find your perfect space. We have a longstanding relationship with the top property funds and property management companies in the city. We feature properties from Roodepoort most exclusive, vibrant, and...

#### **PROPERTY DETAILS**

Security

Yes 🔥 Floor Size

<u>A</u>Zoning