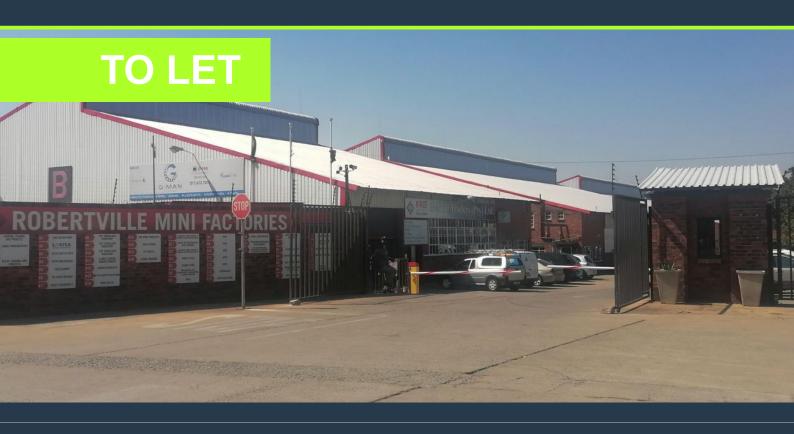

## SPIRE

www.spire.co.za

The 407.28sqm unit warehouse is well-positioned in the prime industrial sector of Robertville, consisting of offices as well as a yard. Robertville Industrial Park is located right in the heart of the Robertville industrial and business node of Roodepoort, not too far away from Main Reef Road. This building offers plenty parking and excellent security. SPIRE Property Solutions has been helping businesses just like yours to find their perfect commercial retail or industrial space. Our team of property professionals are ready to find your perfect space. We have a longstanding relationship with the top property funds and property management companies in the city. We feature properties from Roodepoort most exclusive, vibrant, and...

## WAREHOUSE TO LET IN ROODEPOORT | ROBERTVILLE INDUSTRIAL PARK