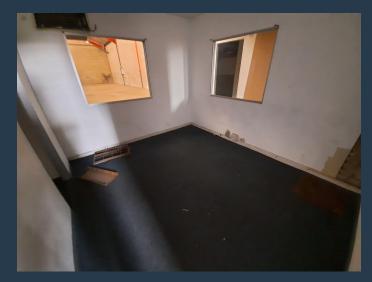

### R15,920 per month excl. VAT R40 per m<sup>2</sup>

SPIRE

www.spire.co.za

398 sqm Industrial space available immediately to rent. The unit offers great height to the eaves measuring at 5m. Access to the unit is gained through a 4,5m high roller shutter as well as a separate staff entrance. This property consists of 24 mini units of varying sizes from 166 sqm to 398 sqm, in a 24 hour secured, Industrial Park. The warehouses are B-Grade industrial spaces The park sits at 238 Sifon Street in a popular and established industrial location with a solid tenant base and also offers great security. Robertville Industrial Park is situated right in the heart of the Robertville industrial which is close to the N1 Highway, Main Reef Road and Maraisburg Off. Our team of property professionals are ready to find your...

#### **PROPERTY DETAILS**

▲ Security

Yes

▲ Floor Size▲ Zoning

398m² Industrial