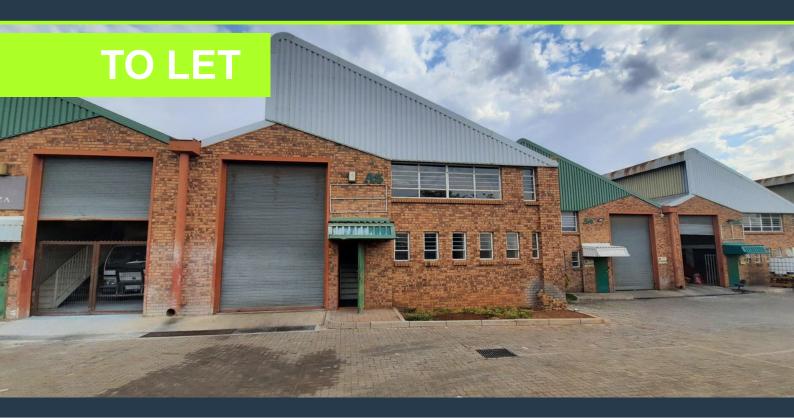

### R15,920 per month excl. VAT R40 per m<sup>2</sup>

SPIRE

www.spire.co.za

398 sqm Industrial space available immediately to rent. The unit offers great height to the eaves measuring at 5m. Access to the unit is gained through a 4,5m high roller shutter as well as a separate staff entrance. This property consists of 24 mini units of varying sizes from 166 sqm to 398 sqm, in a 24 hour secured, Industrial Park. The warehouses are B-Grade industrial spaces The park sits at 238 Sifon Street in a popular and established industrial location with a solid tenant base and also offers great security. Robertville Industrial Park is situated right in the heart of the Robertville industrial which is close to the N1 Highway, Main Reef Road and Maraisburg Off. Our team of property professionals are ready to find your...

### INDUSTRIAL PROPERTY TO LET IN ROBERTVILLE I SIFON INDUSTRIAL PARK