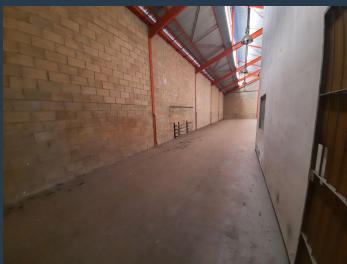

### R15,920 per month excl. VAT R40 per m<sup>2</sup>

SPIRE

www.spire.co.za

398 sqm Industrial space available immediately to rent. The unit offers great height to the eaves measuring at 5m. Access to the unit is gained through a 4,5m high roller shutter as well as a separate staff entrance. This property consists of 24 mini units of varying sizes from 166 sqm to 398 sqm, in a 24 hour secured, Industrial Park. The warehouses are B-Grade industrial spaces The park sits at 238 Sifon Street in a popular and established industrial location with a solid tenant base and also offers great security. Robertville Industrial Park is situated right in the heart of the Robertville industrial which is close to the N1 Highway, Main Reef Road and Maraisburg Off. Our team of property professionals are ready to find your...