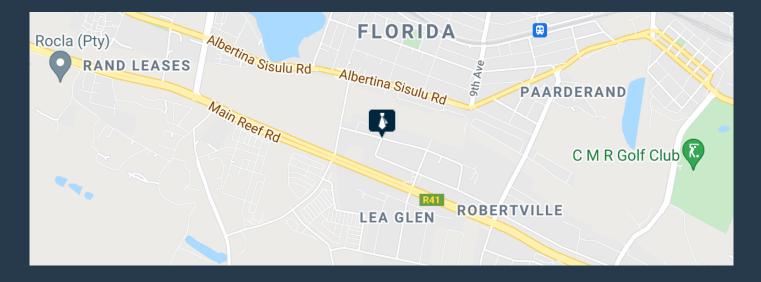

### R15,920 per month excl. VAT R40 per m<sup>2</sup>

SPIRE

www.spire.co.za

398 sqm Industrial space available immediately to rent. The unit offers great height to the eaves measuring at 5m. Access to the unit is gained through a 4,5m high roller shutter as well as a separate staff entrance. This property consists of 24 mini units of varying sizes from 166 sqm to 398 sqm, in a 24 hour secured, Industrial Park. The warehouses are B-Grade industrial spaces The park sits at 238 Sifon Street in a popular and established industrial location with a solid tenant base and also offers great security. Robertville Industrial Park is situated right in the heart of the Robertville industrial which is close to the N1 Highway, Main Reef Road and Maraisburg Off. Our team of property professionals are ready to find your...

### INDUSTRIAL PROPERTY TO LET IN ROBERTVILLE I SIFON INDUSTRIAL PARK