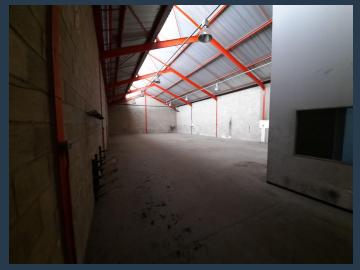

### R15,920 per month excl. VAT R40 per m<sup>2</sup>

SPIRE

www.spire.co.za

398 sqm Industrial space available immediately to rent. The unit offers great height to the eaves measuring at 5m. Access to the unit is gained through a 4,5m high roller shutter as well as a separate staff entrance. This property consists of 24 mini units of varying sizes from 166 sqm to 398 sqm, in a 24 hour secured, Industrial Park. The warehouses are B-Grade industrial spaces The park sits at 238 Sifon Street in a popular and established industrial location with a solid tenant base and also offers great security. Robertville Industrial Park is situated right in the heart of the Robertville industrial which is close to the N1 Highway, Main Reef Road and Maraisburg Off. Our team of property professionals are ready to find your...

#### **PROPERTY DETAILS**

▲ Security

Yes

▲ Floor Size▲ Zoning

398m² Industrial