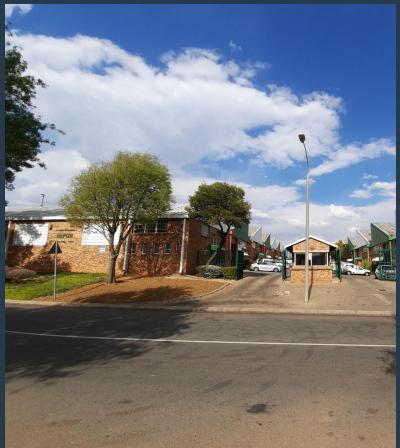

### R15,920 per month excl. VAT R40 per m<sup>2</sup>

SPIRE

www.spire.co.za

398 sqm Industrial space available immediately to rent. The unit offers great height to the eaves measuring at 5m. Access to the unit is gained through a 4,5m high roller shutter as well as a separate staff entrance. This property consists of 24 mini units of varying sizes from 166 sqm to 398 sqm, in a 24 hour secured, Industrial Park. The warehouses are B-Grade industrial spaces The park sits at 238 Sifon Street in a popular and established industrial location with a solid tenant base and also offers great security. Robertville Industrial Park is situated right in the heart of the Robertville industrial which is close to the N1 Highway, Main Reef Road and Maraisburg Off. Our team of property professionals are ready to find your...

### INDUSTRIAL PROPERTY TO LET IN ROBERTVILLE I SIFON INDUSTRIAL PARK